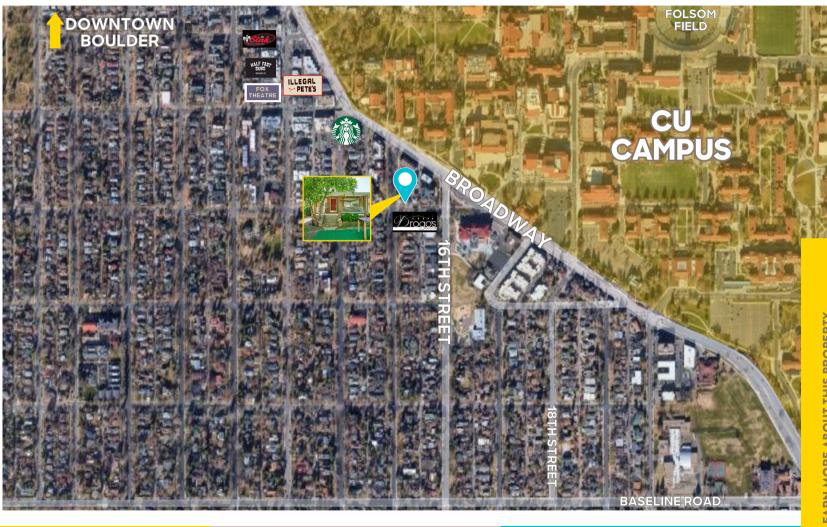

Large student rental property located in an unbeatable location on University Hill, just steps (literally) from CU Campus. This 10 bed / 6 bath six plex has a smart unit mix of studios, one bed, two beds and a three bed unit., with something for everyone! Leased through the 2024-2025 school year with projected NOI of \$147,00 and a 4.9% cap rate.

### **PROPERTY DETAILS:**

- Fully leased for the 2024-2025 school year
- Projected 4.9% Cap Rate
- Stellar University Hill location in Boulder, CO
- Remodeled units with great rental history

SIX UNIT INVESTMENT OPPORTUNITY ON UNIVERSITY HILL

# 1012 15TH STREET

**BOULDER, CO 80302** 