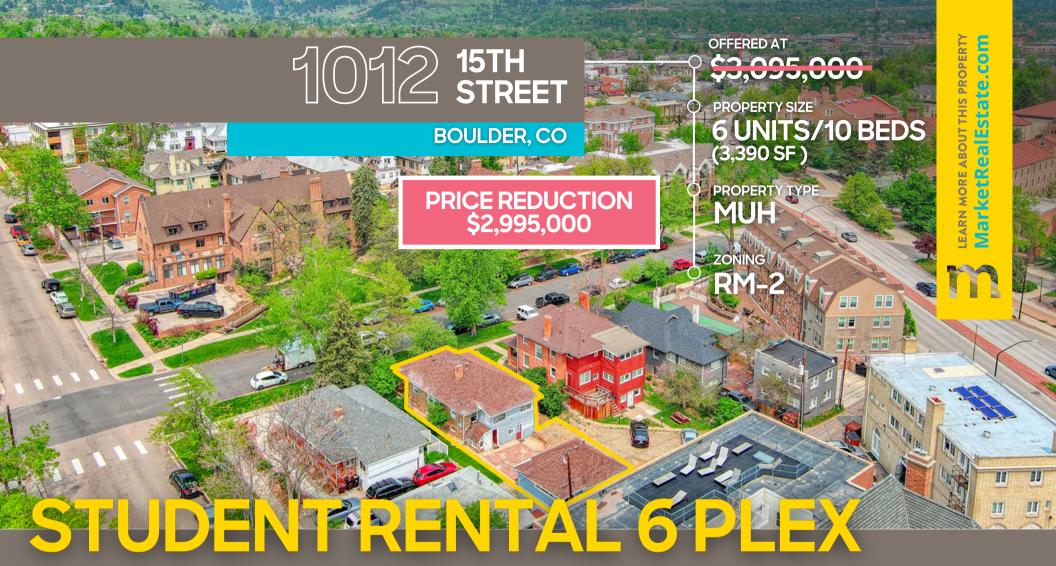

Large student rental property located in an unbeatable location on University Hill, just steps (literally) from CU Campus. This 10 bed / 6 bath six plex has a smart unit mix of studios, one bed, two beds and a three bed unit., with something for everyone! Leased through the 2024-2025 school year with projected NOI of \$147,00 and a 4.9% cap rate.

### **PROPERTY DETAILS:**

- Fully leased for the 2024-2025 school year
- Projected 4.9% Cap Rate
- Stellar University Hill location in Boulder, CO
- Remodeled units with great rental history

SIX UNIT INVESTMENT OPPORTUNITY ON UNIVERSITY HILL

# 1012 15TH STREET

**BOULDER, CO 80302** 