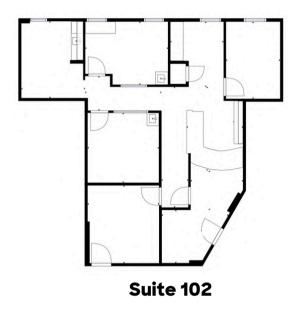

## **PROPERTY HIGHLIGHTS**

- Great Louisville location
- Zoned for medical use
- Suite 102 is turnkey & ready to go!
- Offers ample parking for patients
- Existing sinks in exam rooms