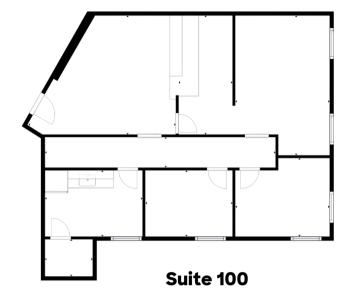

## **PROPERTY HIGHLIGHTS**

- Great Louisville location
- Zoned for medical use
- Suite 102 is turnkey & ready to go!
- Offers ample parking for patients
- Existing sinks in exam rooms