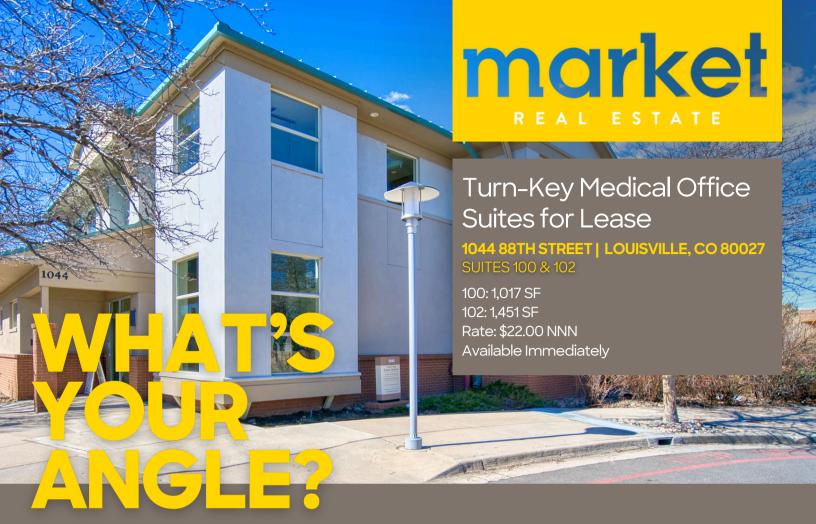

For us, it's these medical suites located at 1044 S 88th Street in Louisville. These suites are ready for new tenants to take their attractive layouts to the next level. They are perfect for any providers or practitioners looking for space in a med-friendly building which just so happens to be a stone's throw to Avista Hospital and other medical offices. No funny business in this fabulously located building, we promise—just a couple of great spaces waiting for a couple of great tenants.

## **PROPERTY HIGHLIGHTS**

- Great Louisville location
- Zoned for medical use
- Suite 102 is turnkey & ready to go!
- Offers ample parking for patients
- Existing sinks in exam rooms