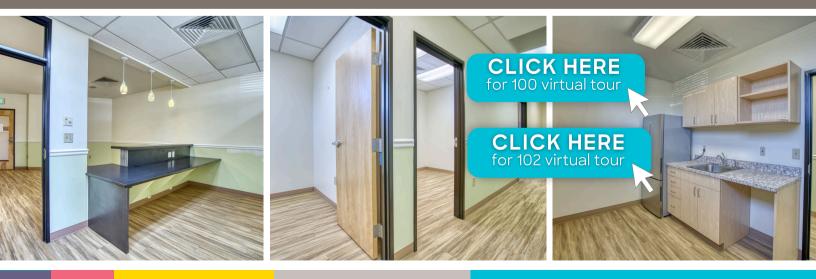

## **PROPERTY HIGHLIGHTS**

- Great Louisville location
- Zoned for medical use
- Suite 102 is turnkey & ready to go!
- Offers ample parking for patients
- Existing sinks in exam rooms