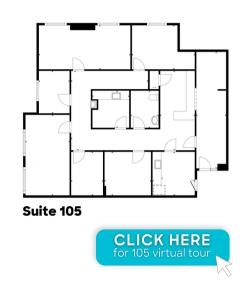

For us, it's these medical suites located at 1044 S 88th Street in Louisville. These turn-key suites are ready for new tenants to take their attractive layouts to the next level. They are perfect for any providers or practitioners looking for space in a med-friendly building which just so happens to be a stone's throw to Avista Hospital and other medical offices. No funny business in this fabulously located building, we promise—just a couple of great spaces waiting for a couple of great tenants.

## **PROPERTY HIGHLIGHTS**

- Great Louisville location
- Zoned for medical use
- Turn-key medical offices ready for move in now
- Offers ample parking for patients

303 444 5040

Todd@MarketBoulder.com

303 444 4024