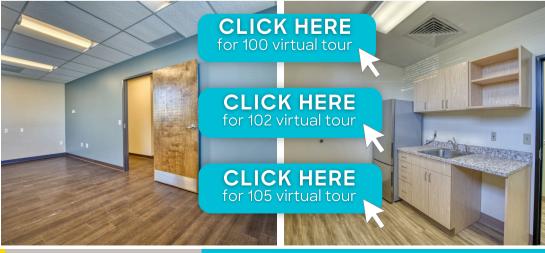

For us, it's these medical suites located at 1044 S 88th Street in Louisville. These turn-key suites are ready for new tenants to take their attractive layouts to the next level. They are perfect for any providers or practitioners looking for space in a med-friendly building which just so happens to be a stone's throw to Avista Hospital and other medical offices. No funny business in this fabulously located building, we promise—just a couple of great spaces waiting for a couple of great tenants.