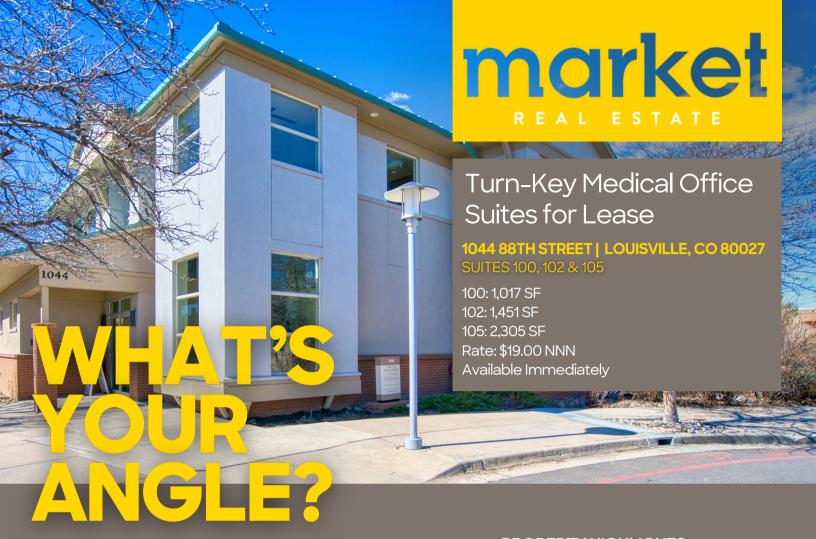

For us, it's these medical suites located at 1044 S 88th Street in Louisville. These turn-key suites are ready for new tenants to take their attractive layouts to the next level. They are perfect for any providers or practitioners looking for space in a med-friendly building which just so happens to be a stone's throw to Avista Hospital and other medical offices. No funny business in this fabulously located building, we promise—just a couple of great spaces waiting for a couple of great tenants.

## **PROPERTY HIGHLIGHTS**

- Great Louisville location
- Zoned for medical use
- Turn-key medical offices ready for move in now
- Offers ample parking for patients

303 444 5040

Todd@MarketBoulder.com

303 444 4024