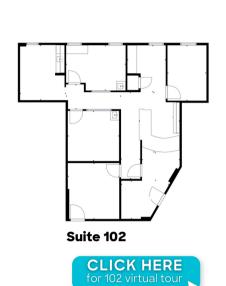

For us, it's these medical suites located at 1044 S 88th Street in Louisville. These turn-key suites are ready for new tenants to take their attractive layouts to the next level. They are perfect for any providers or practitioners looking for space in a med-friendly building which just so happens to be a stone's throw to Avista Hospital and other medical offices. No funny business in this fabulously located building, we promise—just a couple of great spaces waiting for a couple of great tenants.

## **PROPERTY HIGHLIGHTS**

- Great Louisville location
- Zoned for medical use
- Turn-key medical offices ready for move in now
- Offers ample parking for patients

303 444 5040

Todd@MarketBoulder.com

303 444 4024