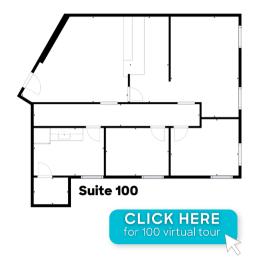

For us, it's these medical suites located at 1044 S 88th Street in Louisville. These turn-key suites are ready for new tenants to take their attractive layouts to the next level. They are perfect for any providers or practitioners looking for space in a med-friendly building which just so happens to be a stone's throw to Avista Hospital and other medical offices. No funny business in this fabulously located building, we promise—just a couple of great spaces waiting for a couple of great tenants.