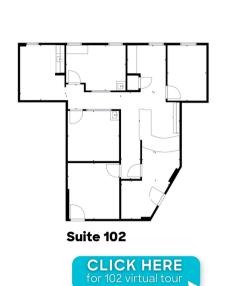

For us, it's these medical suites located at 1044 S 88th Street in Louisville. These turn-key suites are ready for new tenants to take their attractive layouts to the next level. They are perfect for any providers or practitioners looking for space in a med-friendly building which just so happens to be a stone's throw to Avista Hospital and other medical offices. No funny business in this fabulously located building, we promise—just a couple of great spaces waiting for a couple of great tenants.

## PROPERTY HIGHLIGHTS

- Great Louisville location
- Zoned for medical use
- Turn-key medical offices ready for move in now
- Offers ample parking for patients

303 444 5040

Todd@MarketBoulder.com

303 444 4024