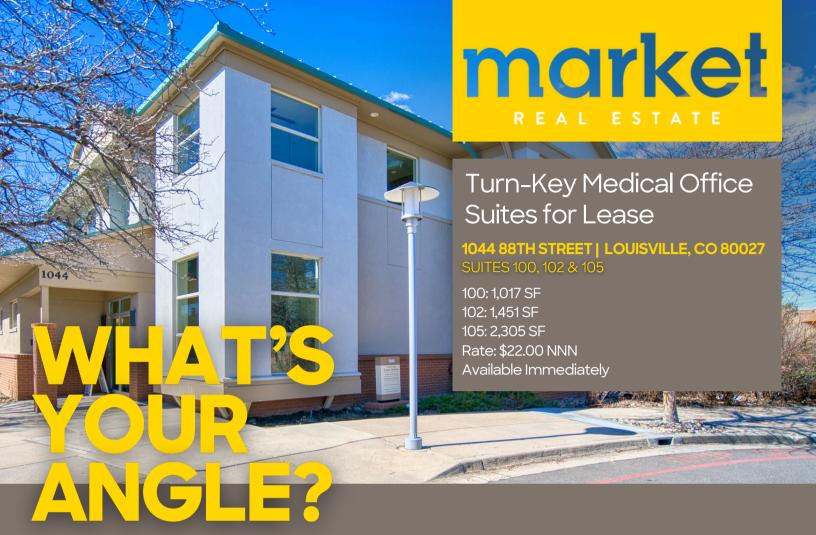

For us, it's these medical suites located at 1044 S 88th Street in Louisville. These turn-key suites are ready for new tenants to take their attractive layouts to the next level. They are perfect for any providers or practitioners looking for space in a med-friendly building which just so happens to be a stone's throw to Avista Hospital and other medical offices. No funny business in this fabulously located building, we promise—just a couple of great spaces waiting for a couple of great tenants.

## PROPERTY HIGHLIGHTS

- Great Louisville location
- Zoned for medical use
- Turn-key medical offices ready for move in now
- Offers ample parking for patients

303 444 5040

Todd@MarketBoulder.com

303 444 4024