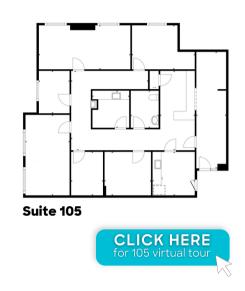

For us, it's these medical suites located at 1044 S 88th Street in Louisville. These turn-key suites are ready for new tenants to take their attractive layouts to the next level. They are perfect for any providers or practitioners looking for space in a med-friendly building which just so happens to be a stone's throw to Avista Hospital and other medical offices. No funny business in this fabulously located building, we promise—just a couple of great spaces waiting for a couple of great tenants.

## PROPERTY HIGHLIGHTS

- Great Louisville location
- Zoned for medical use
- Turn-key medical offices ready for move in now
- Offers ample parking for patients

303 444 5040

Todd@MarketBoulder.com

303 444 4024