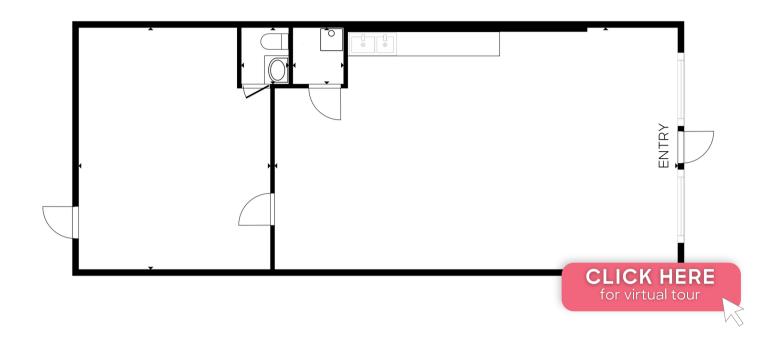

## PROPERTY HIGHLIGHTS

- High traffic downtown location
- Walkable to the Kitely neighborhood
- Located in central Longmont along Main St.
- Affordable / flexible layout
- A variety of uses allowed in this mixed use zoning (MU-C)