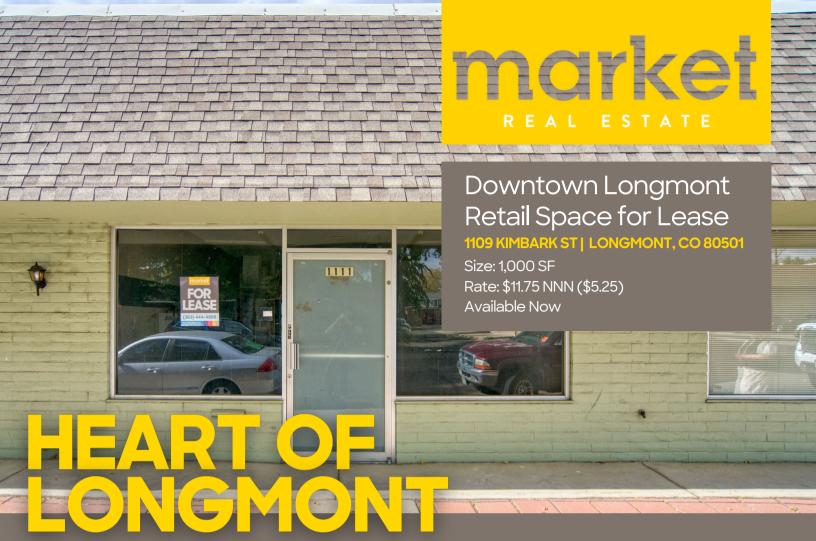

Welcome to the heart of Longmont, where your business can thrive and everyone knows your name! This affordable 1,000 SF retail space is on the corner of Kimbark and 11th St, just right across the street from the picture perfect Athletic Field Park. With Main Street right around the corner including restaurants, shopping, and green spaces all around you, you're smack-dab in the middle of all the local action. This is where connections are made, dreams take root, and your future customers are all around. Just imagine what this space could do for your business?

## PROPERTY HIGHLIGHTS

- High traffic downtown location
- Walkable to the Kitely neighborhood
- Located in central Longmont along Main St.
- Affordable / flexible layout
- A variety of uses allowed in this mixed use zoning (MU-C)