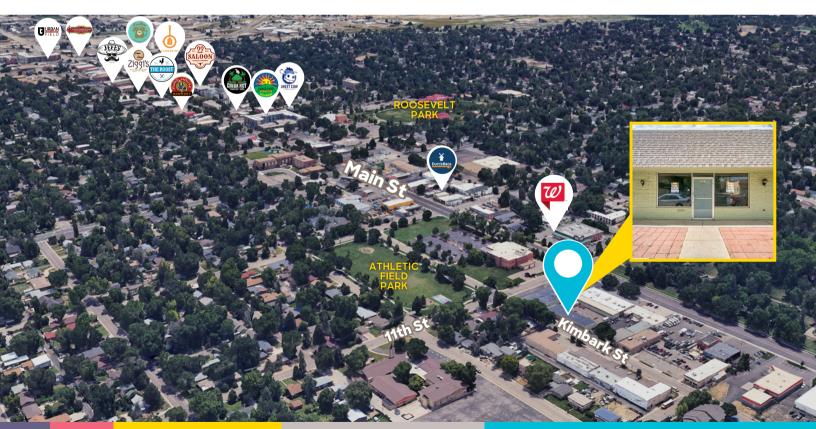

Welcome to the heart of Longmont, where your business can thrive and everyone knows your name! This affordable 1,000 SF retail space is on the corner of Kimbark and 11th St, just right across the street from the picture perfect Athletic Field Park. With Main Street right around the corner including restaurants, shopping, and green spaces all around you, you're smack-dab in the middle of all the local action. This is where connections are made, dreams take root, and your future customers are all around. Just imagine what this space could do for your business?

## PROPERTY HIGHLIGHTS

- High traffic downtown location
- Walkable to the Kitely neighborhood
- Located in central Longmont along Main St.
- Affordable / flexible layout
- A variety of uses allowed in this mixed use zoning (MU-C)