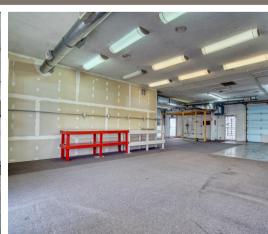

Welcome to the heart of Longmont, where your business can thrive and everyone knows your name! This affordable 2,000 SF retail space is on the corner of Kimbark and 11th St, just right across the street from the picture perfect Athletic Field Park. With Main Street right around the corner including restaurants, shopping, and green spaces all around you, you're smack-dab in the middle of all the local action. This is where connections are made, dreams take root, and your future customers are all around. Just imagine what this space could do for your business?

## PROPERTY HIGHLIGHTS

- High traffic downtown location
- Walkable to the Kitely neighborhood
- Located in central Longmont along Main St.
- Affordable / flexible layout
- A variety of uses allowed in this mixed use zoning (MU-C)