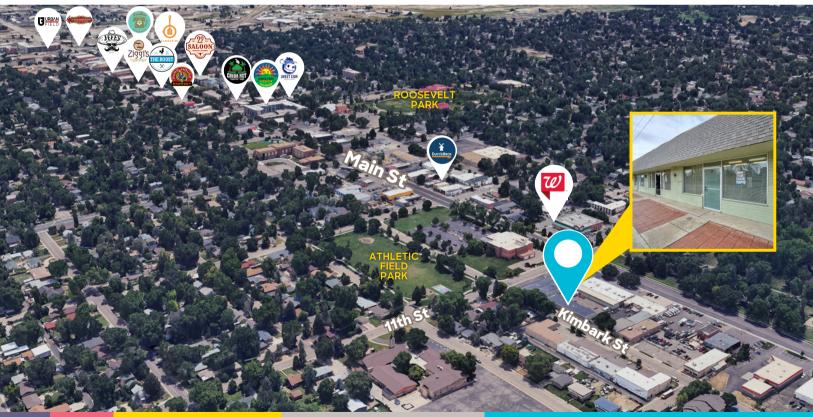

Welcome to the heart of Longmont, where your business can thrive and everyone knows your name! This affordable 2,000 SF retail space is on the corner of Kimbark and 11th St, just right across the street from the picture perfect Athletic Field Park. With Main Street right around the corner including restaurants, shopping, and green spaces all around you, you're smack-dab in the middle of all the local action. This is where connections are made, dreams take root, and your future customers are all around. Just imagine what this space could do for your business?

## PROPERTY HIGHLIGHTS

- High traffic downtown location
- Walkable to the Kitely neighborhood
- Located in central Longmont along Main St.
- Affordable / flexible layout
- A variety of uses allowed in this mixed use zoning (MU-C)