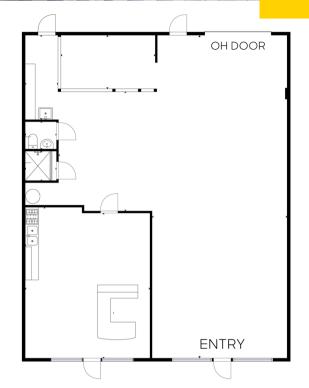

Welcome to the heart of Longmont, where your business can thrive and everyone knows your name! This affordable 2,000 SF retail space is on the corner of Kimbark and 11th St, just right across the street from the picture perfect Athletic Field Park. With Main Street right around the corner including restaurants, shopping, and green spaces all around you, you're smack-dab in the middle of all the local action. This is where connections are made, dreams take root, and your future customers are all around. Just imagine what this space could do for your business?

## PROPERTY HIGHLIGHTS

- High traffic downtown location
- Walkable to the Kitely neighborhood
- Located in central Longmont along Main St.
- Affordable / flexible layout
- A variety of uses allowed in this mixed use zoning (MU-C)