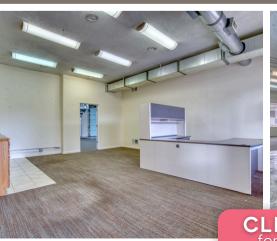

Welcome to the heart of Longmont, where your business can thrive and everyone knows your name! This affordable 2,000 SF retail space is on the corner of Kimbark and 11th St, just right across the street from the picture perfect Athletic Field Park. With Main Street right around the corner including restaurants, shopping, and green spaces all around you, you're smack-dab in the middle of all the local action. This is where connections are made, dreams take root, and your future customers are all around. Just imagine what this space could do for your business?

## PROPERTY HIGHLIGHTS

- High traffic downtown location
- Walkable to the Kitely neighborhood
- Located in central Longmont along Main St.
- Affordable / flexible layout
- A variety of uses allowed in this mixed use zoning (MU-C)