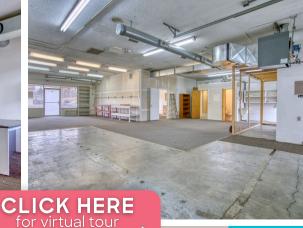

Welcome to the heart of Longmont, where your business can thrive and everyone knows your name! This affordable 2,000 SF retail space is on the corner of Kimbark and 11th St, just right across the street from the picture perfect Athletic Field Park. With Main Street right around the corner including restaurants, shopping, and green spaces all around you, you're smack-dab in the middle of all the local action. This is where connections are made, dreams take root, and your future customers are all around. Just imagine what this space could do for your business?

## PROPERTY HIGHLIGHTS

- High traffic downtown location
- Walkable to the Kitely neighborhood
- Located in central Longmont along Main St.
- Affordable / flexible layout
- A variety of uses allowed in this mixed use zoning (MU-C)