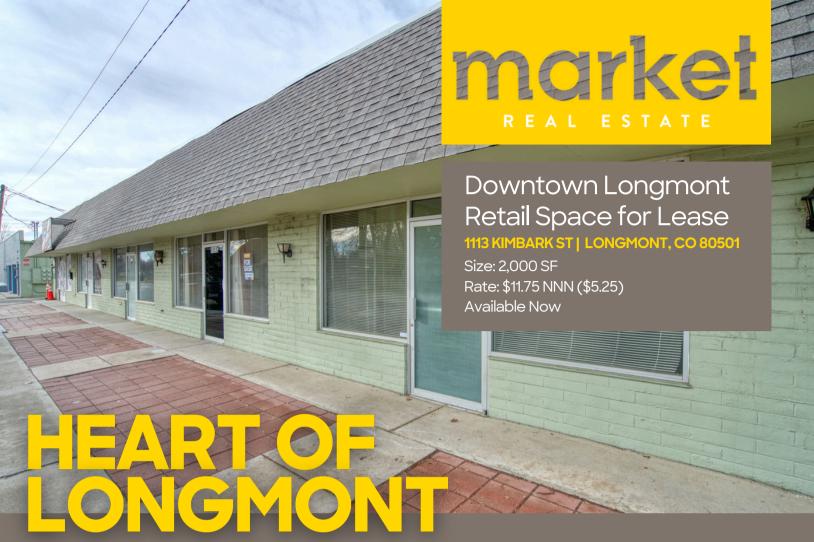

Welcome to the heart of Longmont, where your business can thrive and everyone knows your name! This affordable 2,000 SF retail space is on the corner of Kimbark and 11th St, just right across the street from the picture perfect Athletic Field Park. With Main Street right around the corner including restaurants, shopping, and green spaces all around you, you're smack-dab in the middle of all the local action. This is where connections are made, dreams take root, and your future customers are all around. Just imagine what this space could do for your business?

## PROPERTY HIGHLIGHTS

- High traffic downtown location
- Walkable to the Kitely neighborhood
- Located in central Longmont along Main St.
- Affordable / flexible layout
- A variety of uses allowed in this mixed use zoning (MU-C)