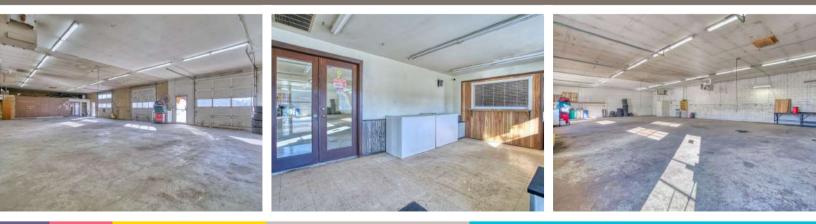

## AUTOMOTIVE HEAVEN

Have you ever seen an industrial space so close to all of the action? Well, you're about to – set one street back from Main Street. This place has it all. Currently known as Schilling Automotive, the space features three large garage doors, a reception area, and a hard-to-beat location. It's like we died and went to automotive-repair heaven. Take advantage of all the action of the main drag without the hassle of traffic right outside your door.

#### **PROPERTY HIGHLIGHTS**

- Located in the heart of Longmont, one street away from Main
- Three 10x10 overhead doors
- Some of the most affordable space downtown
- Reception space in front
- Ample parking