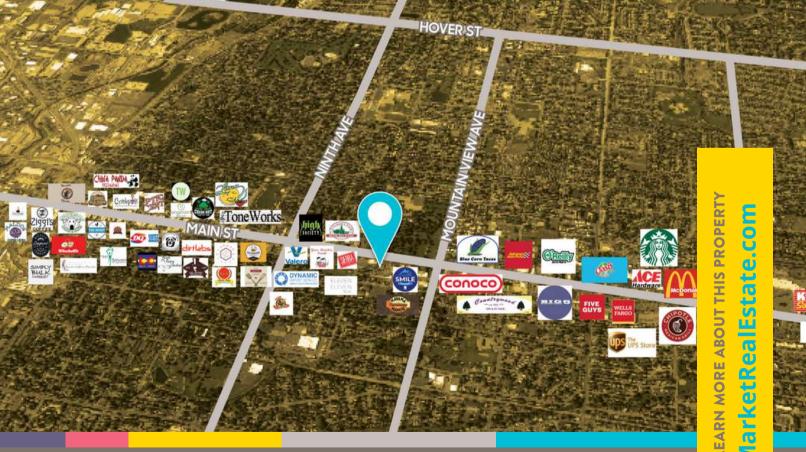

## AUTOMOTIVE HEAVEN

Have you ever seen an industrial space so close to all of the action? Well, you're about to – set one street back from Main Street. This place has it all. Currently known as Schilling Automotive, the space features three large garage doors, a reception area, and a hard-to-beat location. It's like we died and went to automotive-repair heaven. Take advantage of all the action of the main drag without the hassle of traffic right outside your door.

#### **PROPERTY HIGHLIGHTS**

- Located in the heart of Longmont, one street away from Main
- Three 10x10 overhead doors
- Some of the most affordable space downtown
- Reception space in front
- Ample parking