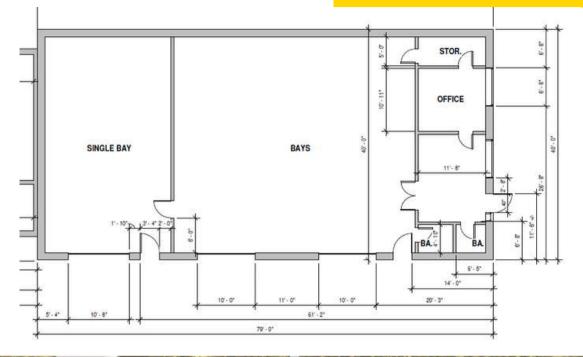

### Automotive Space For Lease Downtown

1119 KIMBARK ST | LONGMONT, CO 80501

Size: 3,160 SF Rate: \$13.00 NNN Available: 10/1/23

#### **PROPERTY HIGHLIGHTS**

- Located in the heart of Longmont, one street away from Main
- Three 10x10 overhead doors
- Some of the most affordable space downtown
- Reception space in front
- Ample parking