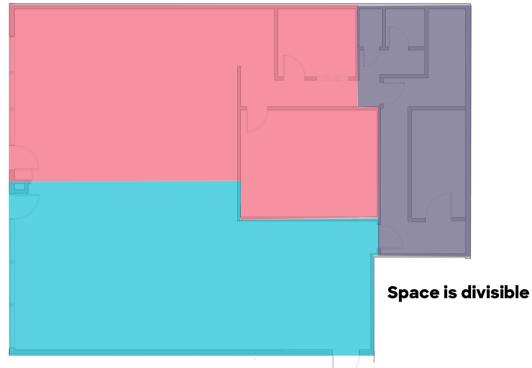

# Retail Lease On The Main Drag 1120 MAIN STREET | LONGMONT, CO 80301

- The -

Size: 1,280 - 2,560 SF (Divisible) Rate: 11.00 NNN Available Now