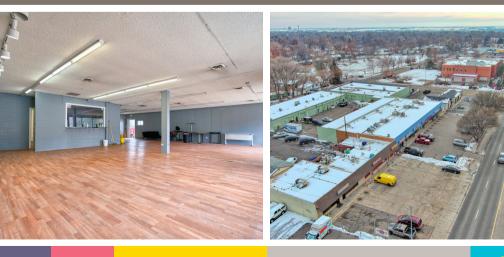

# Retail Lease On The Main Drag 1120 MAIN STREET | LONGMONT, CO 80301

- The -

Size: 1,280 - 2,560 SF (Divisible) Rate: 11.00 NNN Available Now

#### **PROPERTY HIGHLIGHTS**

- Busy Main St. location in the heart of Longmont
- Over 30K cars a day
- Some of the city's most affordable retail
- Range of flexible rooms and spaces
- Large storefront windows and ample parking