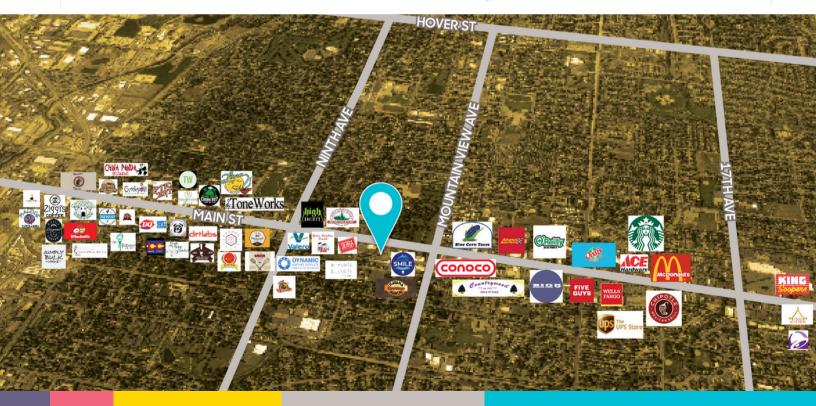

# Retail Lease On The Main Drag 1120 MAIN STREET | LONGMONT, CO 80301

- The -

Size: 1,280 - 2,560 SF (Divisible) Rate: 11.00 NNN Available Now

#### **PROPERTY HIGHLIGHTS**

- Busy Main St. location in the heart of Longmont
- Over 30K cars a day
- Some of the city's most affordable retail
- Range of flexible rooms and spaces
- Large storefront windows and ample parking