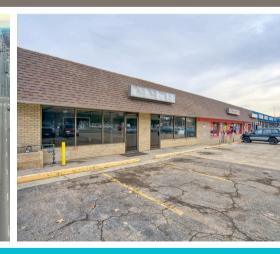

# Retail Lease On The Main Drag 1120 MAIN STREET | LONGMONT, CO 80301

- The -

Size: 1,280 - 2,560 SF (Divisible) Rate: 11.00 NNN Available Now

# MANSTREEMN

Dreaming of a retail space so visible it practically winks at passersby? Welcome to your new prime spot on Main Street! With unbeatable visibility and bright, adaptable rooms, this location is a magnet for foot and vehicle traffic. Nestled right next to Longmont's best Mexican restaurant, your business is set to be the 'taco' of the town—enjoy the vibrancy of Main Street at a cost-effective price that keeps your budget happy.

#### **PROPERTY HIGHLIGHTS**

- Busy Main St. location in the heart of Longmont
- Over 30K cars a day
- Some of the city's most affordable retail
- Range of flexible rooms and spaces
- Large storefront windows and ample parking