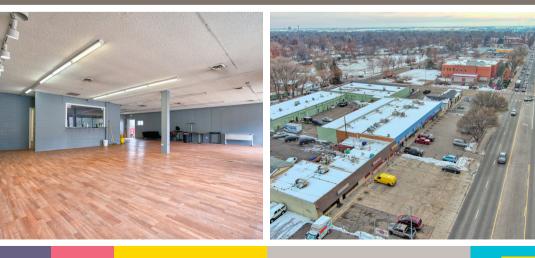

## Retail Lease On The Main Drag 1120 MAIN STREET | LONGMONT, CO 80301

Size: 1,280 - 2,560 SF (Divisible) Rate: 11.00 NNN (\$5.25) Available Now

- The -

#### **PROPERTY HIGHLIGHTS**

- Busy Main St. location in the heart of Longmont
- Over 30K cars a day
- Some of the city's most affordable retail
- Range of flexible rooms and spaces
- Large storefront windows and ample parking