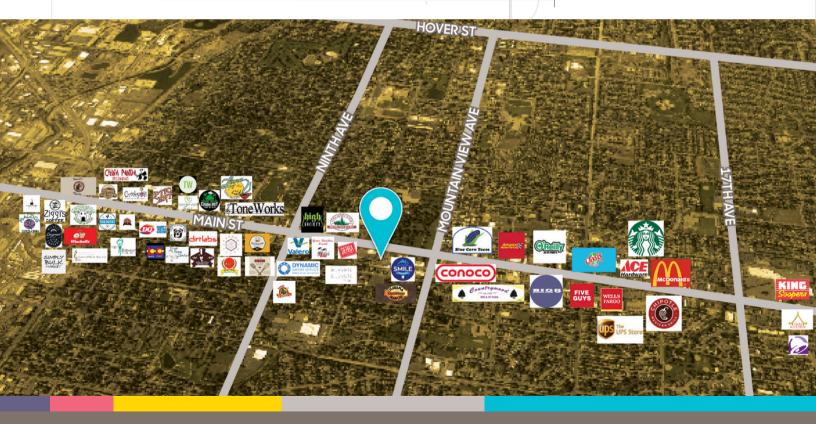

## Retail Lease On The Main Drag 1120 MAIN STREET | LONGMONT, CO 80301

Size: 1,280 - 2,560 SF (Divisible) Rate: 11.00 NNN (\$5.25) Available Now

- The -

# MANSTREEMN

Dreaming of a retail space so visible it practically winks at passersby? Welcome to your new prime spot on Main Street! With unbeatable visibility and bright, adaptable rooms, this location is a magnet for foot and vehicle traffic. Nestled right next to Longmont's best Mexican restaurant, your business is set to be the 'taco' of the town—enjoy the vibrancy of Main Street at a cost-effective price that keeps your budget happy.

#### **PROPERTY HIGHLIGHTS**

- Busy Main St. location in the heart of Longmont
- Over 30K cars a day
- Some of the city's most affordable retail
- Range of flexible rooms and spaces
- Large storefront windows and ample parking