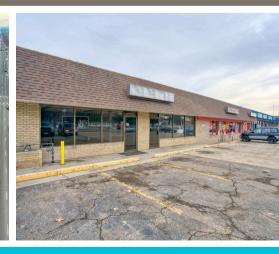

## Retail Lease On The Main Drag 1120 MAIN STREET | LONGMONT, CO 80301

Size: 1,280 - 2,560 SF (Divisible) Rate: 11.00 NNN (\$5.25) Available Now

- The -

#### **PROPERTY HIGHLIGHTS**

- Busy Main St. location in the heart of Longmont
- Over 30K cars a day
- Some of the city's most affordable retail
- Range of flexible rooms and spaces
- Large storefront windows and ample parking