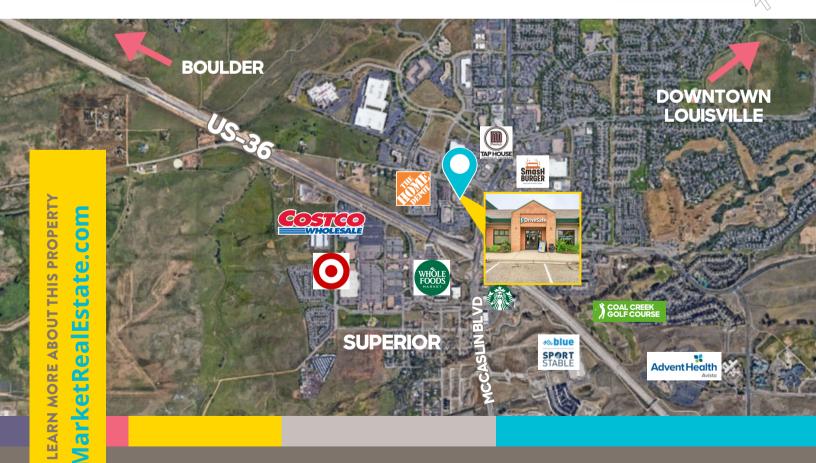

Surrounded by great neighbors in Colony Square, these retail spaces are your ticket to a bustling wonderland of shopping and dining. With easy access to US-36 and close to Downtown Superior, Old Town Louisville, and the Colorado Tech Center, you'll be in the center of the action. Enjoy ample parking and eye-catching signage on McCaslin Blvd. Your business will thrive in this vibrant and growing area!

## **PROPERTY HIGHLIGHTS**

- Quick access to US-36 and Downtown Superior
- Short drive to Old Town Louisville and CO Tech Center
- Ample parking & prominent signage visibility from McCaslin
- Growing area with hundreds of new homes and multifamily buildings under construction
- Neighbors include: Parma Trattoria, Hana Japanese Bistro, Fringe Hair Salon, Mother Tucker Brewery, Rabbit Hole Escape Rooms