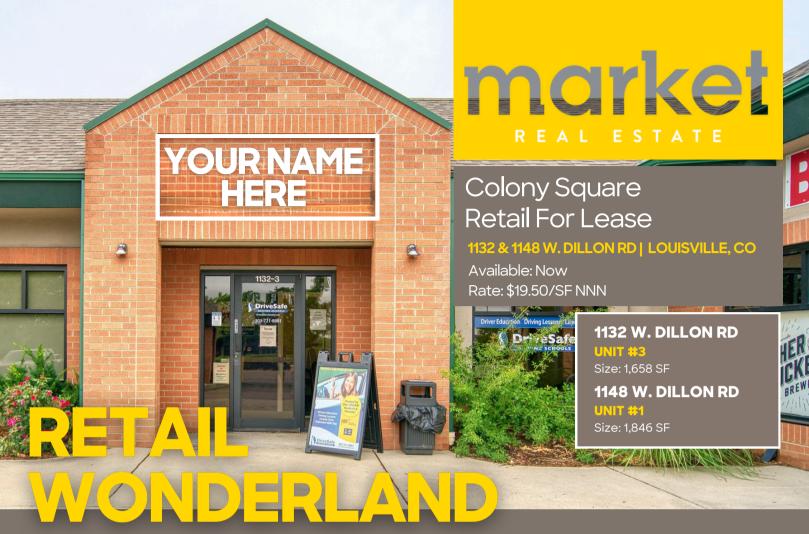

Surrounded by great neighbors in Colony Square, these retail spaces are your ticket to a bustling wonderland of shopping and dining. With easy access to US-36 and close to Downtown Superior, Old Town Louisville, and the Colorado Tech Center, you'll be in the center of the action. Enjoy ample parking and eye-catching signage on McCaslin Blvd. Your business will thrive in this vibrant and growing area!

## **PROPERTY HIGHLIGHTS**

- Quick access to US-36 and Downtown Superior
- Short drive to Old Town Louisville and CO Tech Center
- Ample parking & prominent signage visibility from McCaslin
- Growing area with hundreds of new homes and multifamily buildings under construction
- Neighbors include: Parma Trattoria, Hana Japanese Bistro, Fringe Hair Salon, Mother Tucker Brewery, Rabbit Hole Escape Rooms