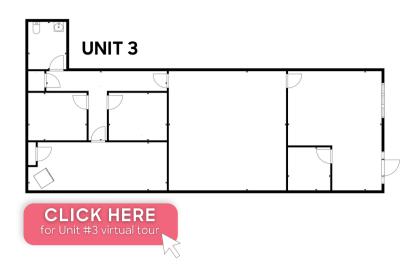

s in Colony Square, these retail spaces are your ticket to a bustling wonderland of shopping and dining. With easy access to US-36 and close to Downtown Superior, Old Town Louisville, and the Colorado Tech Center, you'll be in the center of the action. Enjoy ample parking and eye-catching signage on McCaslin Blvd. Your business will thrive in this vibrant and growing area!

## **PROPERTY HIGHLIGHTS**

- Quick access to US-36 and Downtown Superior
- Short drive to Old Town Louisville and CO Tech Center
- Ample parking & prominent signage visibility from McCaslin
- Growing area with hundreds of new homes and multifamily buildings under construction
- Neighbors include: Parma Trattoria, Hana Japanese Bistro, Fringe Hair Salon, Mother Tucker Brewery, Rabbit Hole Escape Rooms







## market







## **BEN MYERS**

303 444 4994 Ben@MarketBoulder.com