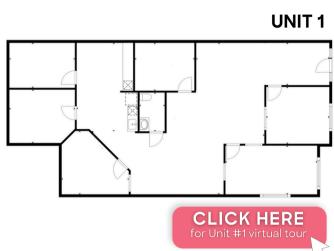

in Colony Square, these retail spaces are your ticket to a bustling wonderland of shopping and dining. With easy access to US-36 and close to Downtown Superior, Old Town Louisville, and the Colorado Tech Center, you'll be in the center of the action. Enjoy ample parking and eye-catching signage on McCaslin Blvd. Your business will thrive in this vibrant and growing area!

## **PROPERTY HIGHLIGHTS**

- Quick access to US-36 and Downtown Superior
- Short drive to Old Town Louisville and CO Tech Center
- Ample parking & prominent signage visibility from McCaslin
- Growing area with hundreds of new homes and multifamily buildings under construction
- Neighbors include: Parma Trattoria, Hana Japanese Bistro, Fringe Hair Salon, Mother Tucker Brewery, Rabbit Hole Escape Rooms







## market







## **BEN MYERS**

303 444 4994 Ben@MarketBoulder.com