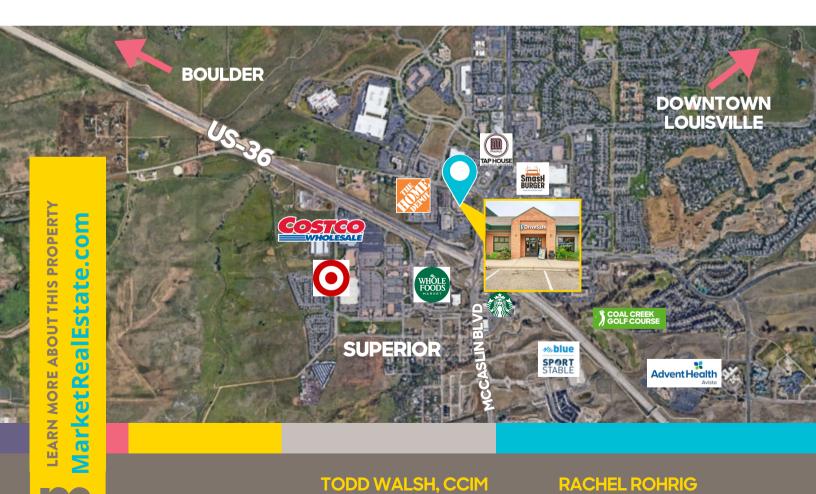

Surrounded by great neighbors in Colony Square, this retail space is your ticket to a bustling wonderland of shopping and dining. With easy access to US-36 and close to Downtown Superior, Old Town Louisville, and the Colorado Tech Center, you'll be in the center of the action. Enjoy ample parking and eye-catching signage on McCaslin Blvd. Your business will thrive in this vibrant and growing area!

## **PROPERTY HIGHLIGHTS**

- Quick access to US-36 and Downtown Superior
- Short drive to Old Town Louisville and CO Tech Center
- Ample parking & prominent signage visibility from McCaslin
- Growing area with hundreds of new homes and multifamily buildings under construction
- Neighbors include: Parma Trattoria, Hana Japanese Bistro, Fringe Hair Salon, Mother Tucker Brewery, Rabbit Hole Escape Rooms