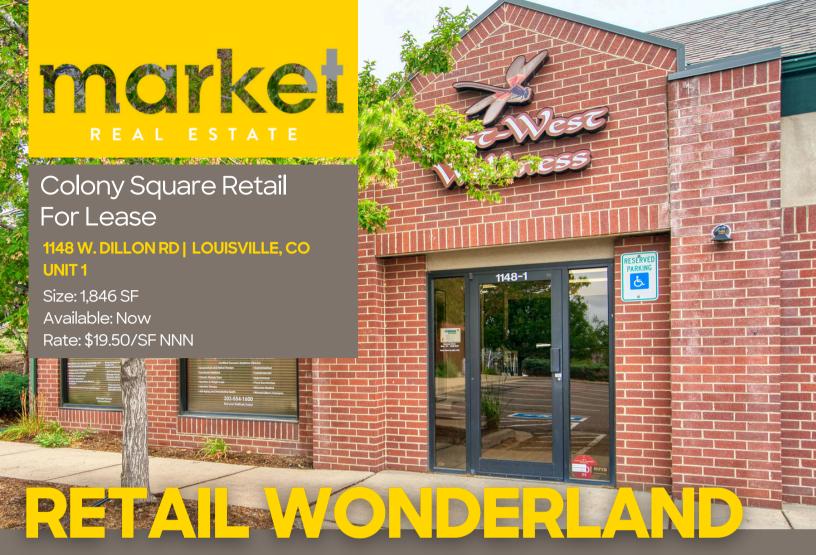

Surrounded by great neighbors in Colony Square, this retail space is your ticket to a bustling wonderland of shopping and dining. With easy access to US-36 and close to Downtown Superior, Old Town Louisville, and the Colorado Tech Center, you'll be in the center of the action. Enjoy ample parking and eye-catching signage on McCaslin Blvd. Your business will thrive in this vibrant and growing area!

## **PROPERTY HIGHLIGHTS**

- Quick access to US-36 and Downtown Superior
- Short drive to Old Town Louisville and CO Tech Center
- Ample parking & prominent signage visibility from McCaslin
- Growing area with hundreds of new homes and multifamily buildings under construction
- Neighbors include: Parma Trattoria, Hana Japanese Bistro, Fringe Hair Salon, Mother Tucker Brewery, Rabbit Hole Escape Rooms