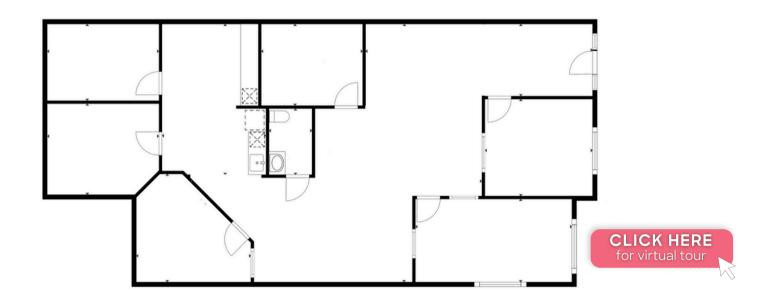

Surrounded by great neighbors in Colony Square, this retail space is your ticket to a bustling wonderland of shopping and dining. With easy access to US-36 and close to Downtown Superior, Old Town Louisville, and the Colorado Tech Center, you'll be in the center of the action. Enjoy ample parking and eye-catching signage on McCaslin Blvd. Your business will thrive in this vibrant and growing area!

## **PROPERTY HIGHLIGHTS**

- Quick access to US-36 and Downtown Superior
- Short drive to Old Town Louisville and CO Tech Center
- Ample parking & prominent signage visibility from McCaslin
- Growing area with hundreds of new homes and multifamily buildings under construction
- Neighbors include: Parma Trattoria, Hana Japanese Bistro, Fringe Hair Salon, Mother Tucker Brewery, Rabbit Hole Escape Rooms