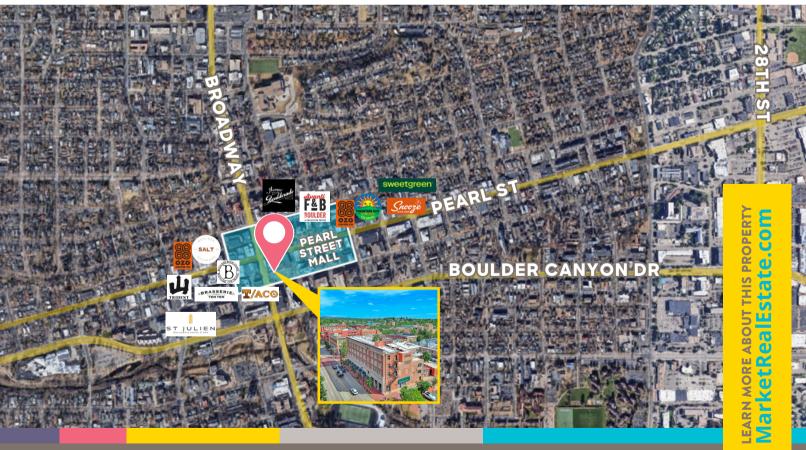

to your new business locale. Just a hop, skip, and a jump from the heart of Pearl Street, this historic gem comes with breathtaking Flatiron views, making every workday feel like a scenic adventure. Flexible floor plans are your stage for a workspace that's as unique as you are. Picture this: fabulous conference rooms for your brainstorming sessions, a reception space that'll make every guest feel like royalty, and a break room where you can recharge your creativity. Don't miss your chance to step into Boulder's most charming business address and make your mark where the vibe is always just right!