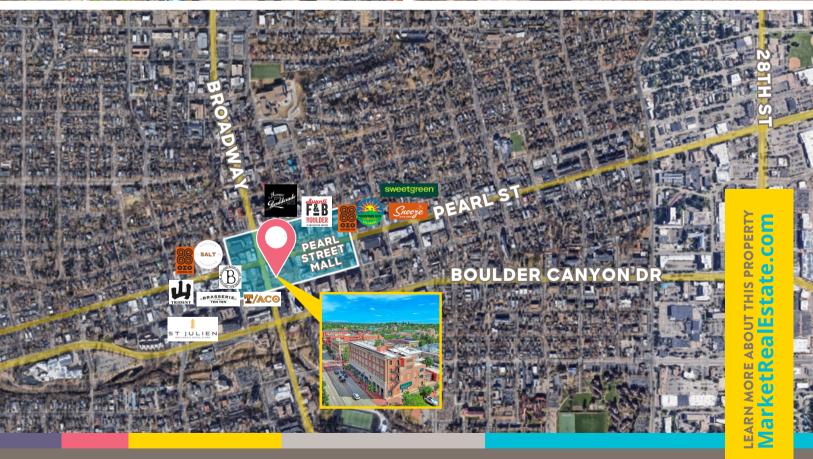

to your new business locale. Just a hop, skip, and a jump from the heart of Pearl Street, this historic gem comes with breathtaking Flatiron views, making every workday feel like a scenic adventure. Flexible floor plans are your stage for a workspace that's as unique as you are. Picture this: fabulous conference rooms for your brainstorming sessions, a reception space that'll make every guest feel like royalty, and a break room where you can recharge your creativity. Don't miss your chance to step into Boulder's most charming business address and make your mark where the vibe is always just right!

## **PROPERTY DETAILS:**

- Prime downtown location
- Historic building
- Flatiron views
- Flexible floor plans
- Amenities: conference rooms, copy area, reception, break room