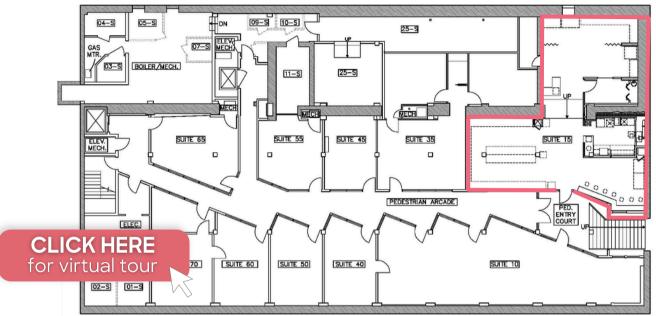

Downtown Boulder Retail Space For Lease 1200 PEARL STREET | BOULDER, CO Suite 15

Size: 1,896 SF Rate: Negotiable Available: Immediately