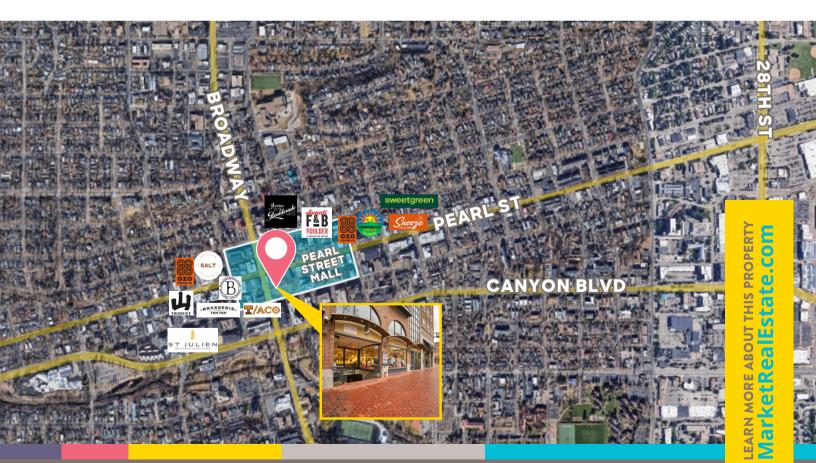

## **PROPERTY DETAILS:**

- Located at the busy intersection of Pearl St and Broadway, this site sees and average of 9,600 pedestrians / day
- Enjoy the benefits of being on the bricks while paying a significantly lower rent than other comparable buildings

LEARN MORE ABOUT THIS PROPERTY MarketRealEstate.com