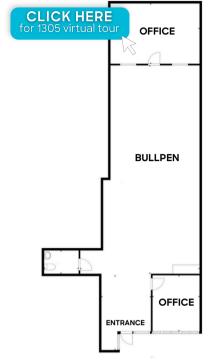

## PROPERTY HIGHLIGHTS

- Great Location off 120th and close to I25
- 12 Foot Clear Height

- A mix of warehouse and office space
- Unit 1305 has an open bullpen area and two private offices (no drive-in door)
- Unit 1317 has one drive-in door, warehouse space, three offices, and a kitchenette

## market

1305 W 121ST AVE.