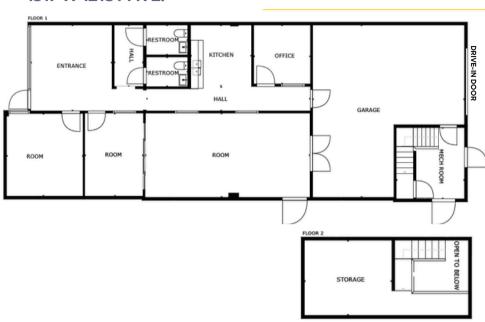

## PROPERTY HIGHLIGHTS

- Great Location off 120th and close to I25
- 12 Foot Clear Height

- A mix of warehouse and office space
- Unit 1305 has an open bullpen area and two private offices (no drive-in door)
- Unit 1317 has one drive-in door, warehouse space, three offices, and a kitchenette

## 1317 W 121ST AVE.