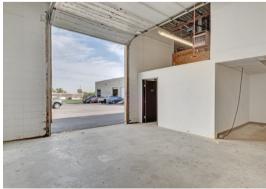

## PROPERTY HIGHLIGHTS

- Great Location off 120th and close to I25
- 12 Foot Clear Height

- A mix of warehouse and office space
- Unit 1305 has an open bullpen area and two private offices (no drive-in door)
- Unit 1317 has one drive-in door, warehouse space, three offices, and a kitchenette

## 1317 W 121ST AVE.