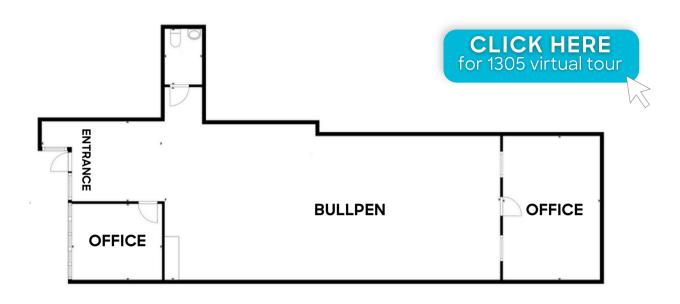

Life's a breeze when your business lands at Park Centre Office Park. The commute's a cinch with fast, easy access from Denver, Boulder and the L's (Longmont, Louisville, and Lafayette). Plus, this unit has a wonderful combination of private offices and open bullpen space, allowing for great flexibility. Park Centre sits in the middle of a thriving Colorado community, and even better, it's locally owned. So, contacting the landlord is as simple as A, B, "See you

## PROPERTY HIGHLIGHTS

- Great Location off 120th and close to I25
- First-floor office space
- Open bullpen area with two private offices
- Managed by local, attentive owners focused on long-term tenant success