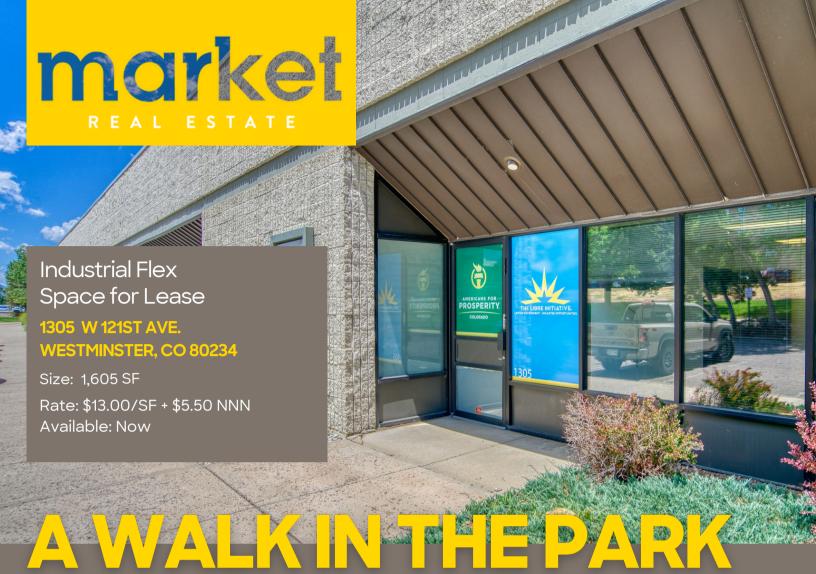

Life's a breeze when your business lands at Park Centre Office Park. The commute's a cinch with fast, easy access from Denver, Boulder and the L's (Longmont, Louisville, and Lafayette). Plus, this unit has a wonderful combination of private offices and open bullpen space, allowing for great flexibility. Park Centre sits in the middle of a thriving Colorado community, and even better, it's locally owned. So, contacting the landlord is as simple as A, B, "See you

there!"

## PROPERTY HIGHLIGHTS

- Great Location off 120th and close to I25
- First-floor office space
- Open bullpen area with two private offices
- Managed by local, attentive owners focused on long-term tenant success