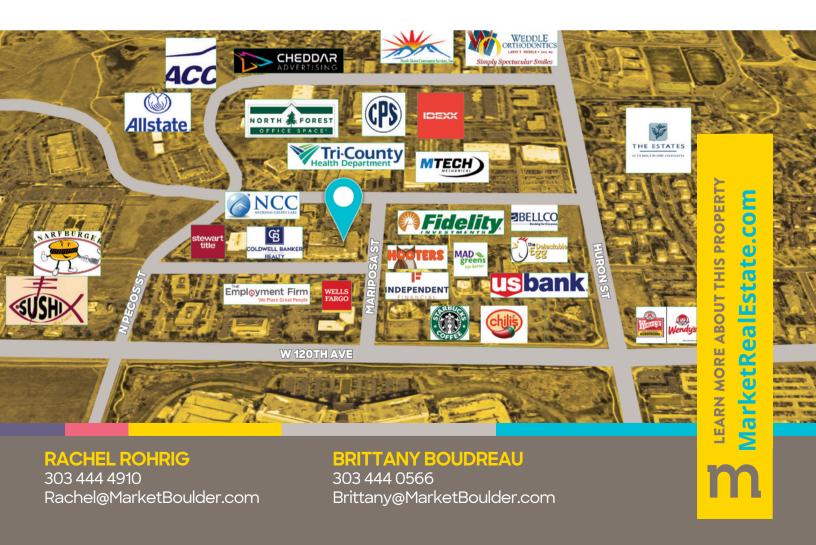

Life's a breeze when your business lands at Park Centre Office Park. The commute's a cinch with fast, easy access from Denver, Boulder and the L's (Longmont, Louisville, and Lafayette). Plus, this unit has a wonderful combination of private offices and open bullpen space, allowing for great flexibility. Park Centre sits in the middle of a thriving Colorado community, and even better, it's locally owned. So, contacting the landlord is as simple as A, B, "See you

there!"

## PROPERTY HIGHLIGHTS

- Great Location off 120th and close to I25
- First-floor office space
- Open bullpen area with two private offices
- Managed by local, attentive owners focused on long-term tenant success