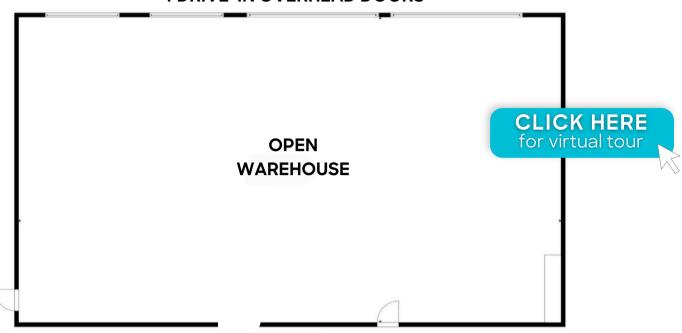

## PROPERTY HIGHLIGHTS

- Share with an amazing B Corp Avid4 Adventure
- Open Warehouse Space with 4 Drive-In Overhead Doors Dock
- Secured Gate Access
- On-site Parking
- Great Access to Downtown Louisville and Trails
- Shared bathroom and kitchen, accessed through the exterior of the building

## 4 DRIVE-IN OVERHEAD DOORS