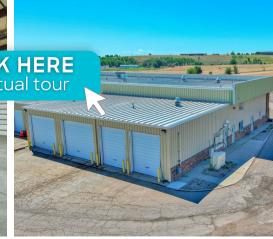

We wracked our brains trying to think of something you COULDN'T do with this warehouse space, and we came up short. Talk about versatility... and in great company too. This separate, secured sublease shares a building with no other than (drumroll please) Avid4 Adventure! You know, the cool kids with the summer camps. So, be prepared to get excited because adventure awaits just steps from downtown Louisville.

## PROPERTY HIGHLIGHTS

- Share with an amazing B Corp Avid4 Adventure
- Open Warehouse Space with 4 Drive-In Overhead Doors Dock
- Secured Gate Access
- On-site Parking
- Great Access to Downtown Louisville and Trails
- Shared bathroom and kitchen, accessed through the exterior of the building









## 4 DRIVE-IN OVERHEAD DOORS