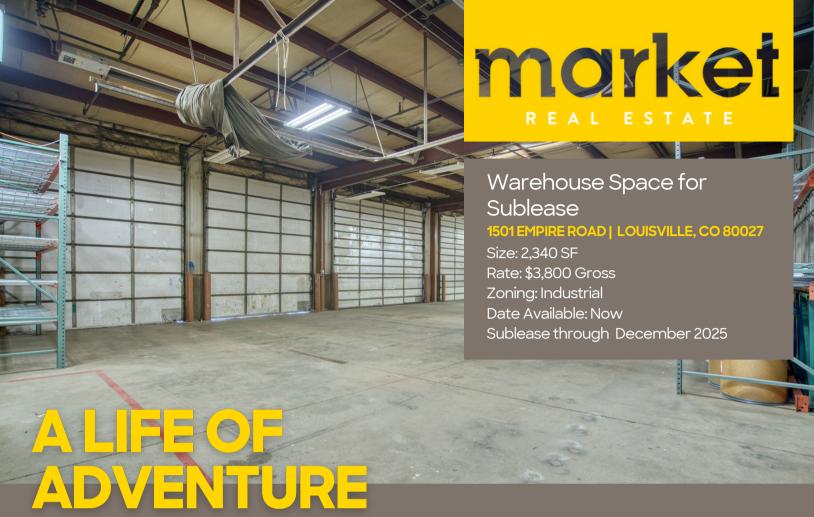

We wracked our brains trying to think of something you COULDN'T do with this warehouse space, and we came up short. Talk about versatility... and in great company too. This separate, secured sublease shares a building with no other than (drumroll please) Avid4 Adventure! You know, the cool kids with the summer camps. So, be prepared to get excited because adventure awaits just steps from downtown Louisville.

## PROPERTY HIGHLIGHTS

- Share with an amazing B Corp Avid4 Adventure
- Open Warehouse Space with 4 Drive-In Overhead Doors Dock
- Secured Gate Access
- On-site Parking
- Great Access to Downtown Louisville and Trails
- Shared bathroom and kitchen, accessed through the exterior of the building