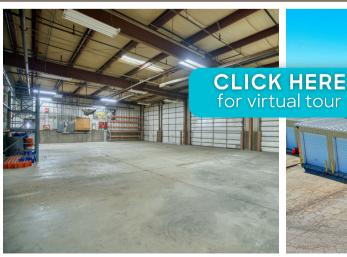

## PROPERTY HIGHLIGHTS

- Share with an amazing B Corp Avid4 Adventure
- Open Warehouse Space with 4 Drive-In Overhead Doors Dock
- Secured Gate Access
- On-site Parking
- Great Access to Downtown Louisville and Trails
- Shared bathroom and kitchen, accessed through the exterior of the building