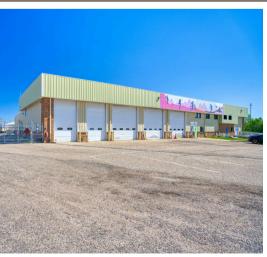

We wracked our brains trying to think of something you COULDN'T do with this warehouse space, and we came up short. Talk about versatility... and in great company too. This separate, secured sublease shares a building with no other than (drumroll please) Avid4 Adventure! You know, the cool kids with the summer camps. So, be prepared to get excited because adventure awaits just steps from downtown Louisville.

## PROPERTY HIGHLIGHTS

- Share with an amazing B Corp Avid4 Adventure
- Open Warehouse Space with 4 Drive-In Overhead Doors Dock
- Secured Gate Access
- On-site Parking
- Great Access to Downtown Louisville and Trails
- Shared bathroom and kitchen, accessed through the exterior of the building









## 4 DRIVE-IN OVERHEAD DOORS