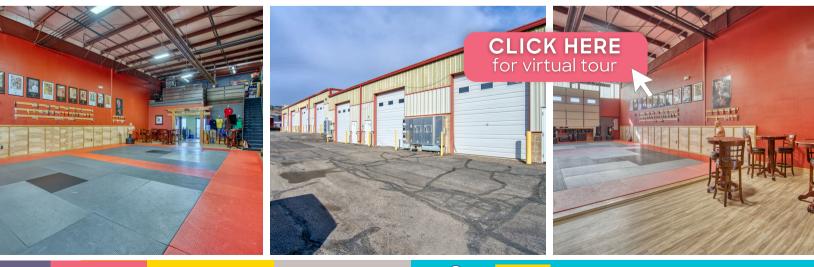

#### **PROPERTY HIGHLIGHTS**

- 16' clear height, 14' OH door
- Smart Layout with 80% warehouse + small mezzanine
- Dedicated parking in front, more in back
- Join great neighbors like: Spruce Confections, Upslope Brewing, Juniper Books & Bookcliff Vineyards