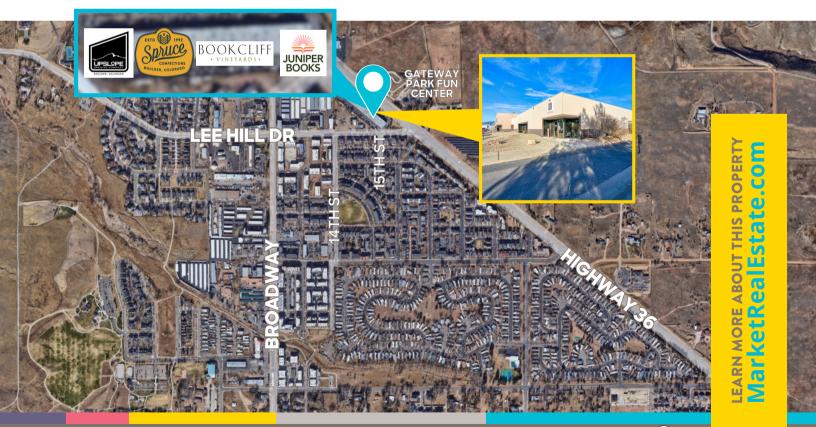

#### **PROPERTY HIGHLIGHTS**

- 16' clear height, 14' OH door
- Smart Layout with 80% warehouse + small mezzanine
- Dedicated parking in front, more in back
- Join great neighbors like: Spruce Confections, Upslope Brewing, Juniper Books & Bookcliff Vineyards

LEARN MORE ABOUT THIS PROPERTY MarketRealEstate.com