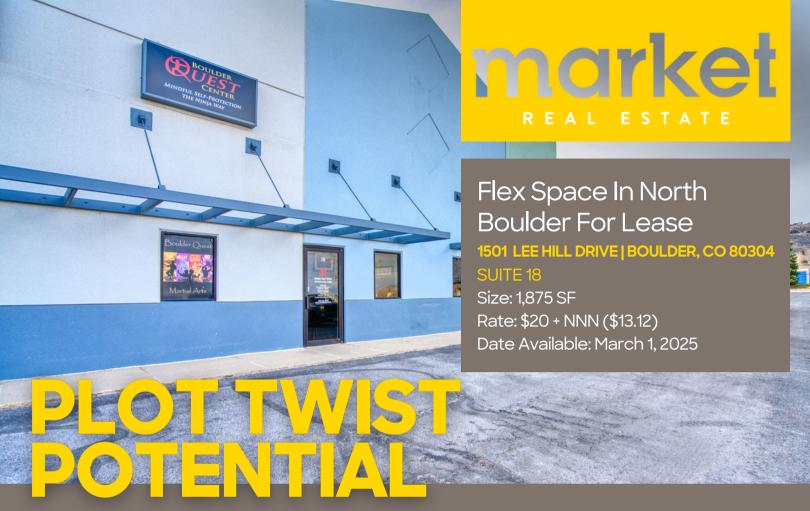

Looking for a space that flexes with your business? Well, plot twist—it's here! This versatile unit is perfect for whatever your business dreams require. Whether you need a bright showroom up front and a spacious warehouse in the back, or a creative layout to call your own, this space has got you covered. Featuring an overhead door for easy access and a layout that's eager for your personal touch, plus a complex filled with awesome, like-minded businesses, it's the ultimate canvas for your next move. Come for the space, stay for the neighbors!

### **PROPERTY HIGHLIGHTS**

- 21' clear height, 16' OH door
- Smart Layout with 80% warehouse + small mezzanine
- Dedicated parking in front, more in back
- Join great neighbors like: Spruce Confections, Upslope Brewing, Juniper Books & Bookcliff Vineyards