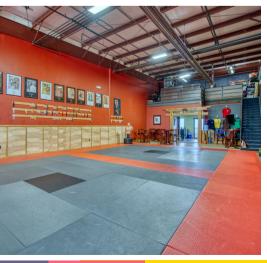

Looking for a space that flexes with your business? Well, plot twist—it's here! This versatile unit is perfect for whatever your business dreams require. Whether you need a bright showroom up front and a spacious warehouse in the back, or a creative layout to call your own, this space has got you covered. Featuring an overhead door for easy access and a layout that's eager for your personal touch, plus a complex filled with awesome, like-minded businesses, it's the ultimate canvas for your next move. Come for the space, stay for the neighbors!

### **PROPERTY HIGHLIGHTS**

- 21' clear height, 16' OH door
- Smart Layout with 80% warehouse + small mezzanine
- Dedicated parking in front, more in back
- Join great neighbors like: Spruce Confections, Upslope Brewing, Juniper Books & Bookcliff Vineyards