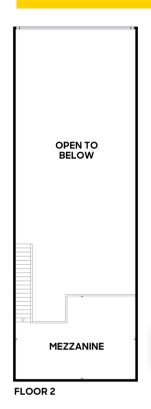

### **PROPERTY HIGHLIGHTS**

- 21' clear height, 16' OH door
- Smart Layout with 80% warehouse + small mezzanine
- Dedicated parking in front, more in back
- Join great neighbors like: Spruce Confections, Upslope Brewing, Juniper Books & Bookcliff Vineyards