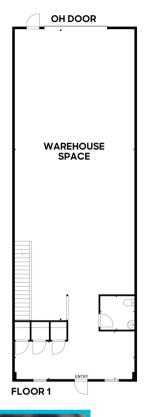

Looking for a space that flexes with your business? Well, plot twist—it's here! This versatile unit is perfect for whatever your business dreams require. Whether you need a bright showroom up front and a spacious warehouse in the back, or a creative layout to call your own, this space has got you covered. Featuring an overhead door for easy access and a layout that's eager for your personal touch, plus a complex filled with awesome, like-minded businesses, it's the ultimate canvas for your next move. Come for the space, stay for the neighbors!

### **PROPERTY HIGHLIGHTS**

- 21' clear height, 16' OH door
- Smart Layout with 80% warehouse + small mezzanine
- Dedicated parking in front, more in back
- Join great neighbors like: Spruce Confections, Upslope Brewing, Juniper Books & Bookcliff Vineyards