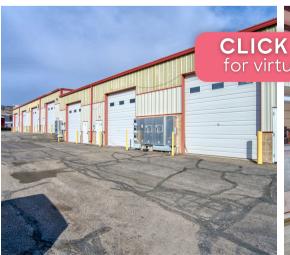

Looking for a space that flexes with your business? Well, plot twist—it's here! This versatile unit is perfect for whatever your business dreams require. Whether you need a bright showroom up front and a spacious warehouse in the back, or a creative layout to call your own, this space has got you covered. Featuring an overhead door for easy access and a layout that's eager for your personal touch, plus a complex filled with awesome, like-minded businesses, it's the ultimate canvas for your next move. Come for the space, stay for the neighbors!

### **PROPERTY HIGHLIGHTS**

- 21' clear height, 16' OH door
- Smart Layout with 80% warehouse + small mezzanine
- Dedicated parking in front, more in back
- Join great neighbors like: Spruce Confections, Upslope Brewing, Juniper Books & Bookcliff Vineyards