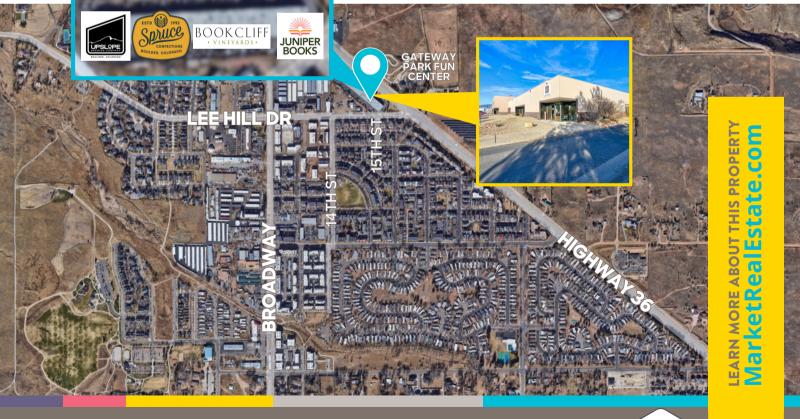

### **PROPERTY HIGHLIGHTS**

- 21' clear height, 16' OH door
- Smart Layout with 80% warehouse + small mezzanine
- Dedicated parking in front, more in back
- Join great neighbors like: Spruce Confections, Upslope Brewing, Juniper Books & Bookcliff Vineyards