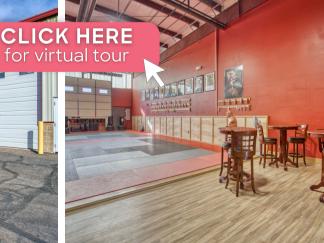

Looking for a space that flexes with your business? Well, plot twist—it's here! This versatile unit is perfect for whatever your business dreams require. Whether you need a bright showroom up front and a spacious warehouse in the back, or a creative layout to call your own, this space has got you covered. Featuring an overhead door for easy access and a layout that's eager for your personal touch, plus a complex filled with awesome, like-minded businesses, it's the ultimate canvas for your next move. Come for the space, stay for the neighbors!

### **PROPERTY HIGHLIGHTS**

- 21' clear height, 16' OH door
- Smart Layout with 80% warehouse + small mezzanine
- Dedicated parking in front, more in back
- Join great neighbors like: Spruce Confections, Upslope Brewing, Juniper Books & Bookcliff Vineyards