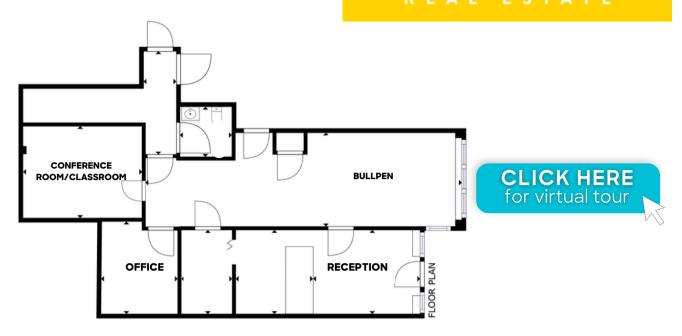

## **PROPERTY DETAILS:**

- Walkability Score: 100!
- Welcoming reception area with large storefront
- Flexible layout with bullpen area, office or private treatment room and conference room
- Private restroom and onsite parking