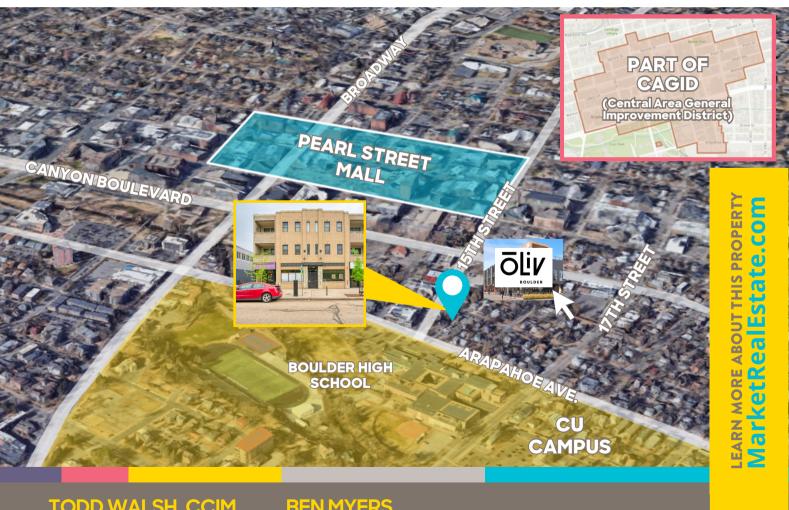

Where convenience and charm unite in the heart of the Design District, this space offers endless potential for your service or retail venture. Explore the ideal setting to cultivate your small business and realize your entrepreneurial vision. With its perfect size and for sale or lease options, the possibilities are endless. The nearby ōLiv development adds to the allure, ensuring a bustling environment ripe for success.

## **PROPERTY DETAILS:**

- Walkability Score: 100!
- Welcoming reception area with large storefront
- Flexible layout with bullpen area, office or private treatment room and conference room
- Private restroom and onsite parking