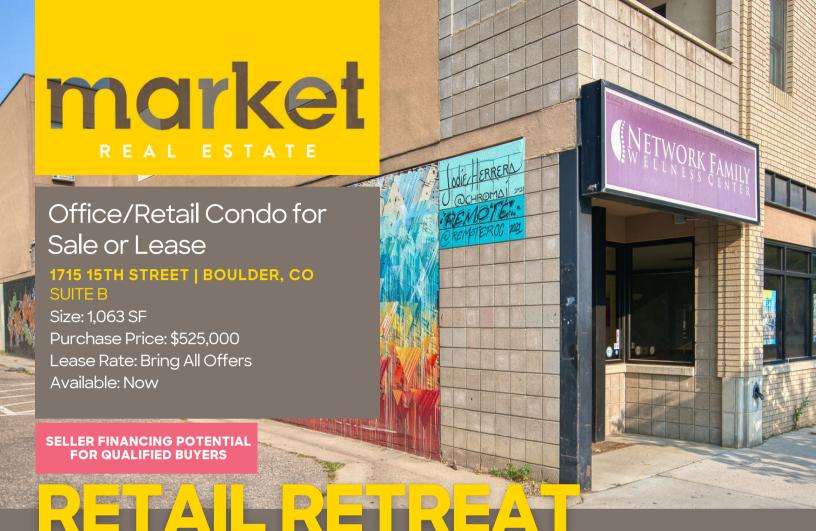

Where convenience and charm unite in the heart of the Design District, this space offers endless potential for your service or retail venture. Explore the ideal setting to cultivate your small business and realize your entrepreneurial vision. With its perfect size and for sale or lease options, the possibilities are endless. The nearby ōLiv development adds to the allure, ensuring a bustling environment ripe for success.

## **PROPERTY DETAILS:**

- Walkability Score: 100!
- Welcoming reception area with large storefront
- Flexible layout with bullpen area, office or private treatment room and conference room
- Private restroom and onsite parking