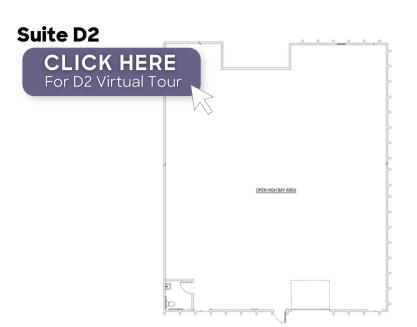

Industrial charm meets modern convenience in these unique East Boulder warehouse suites. Boasting 3,926 or 3,792 square feet of flexible space, they are perfect for businesses of all kinds. With a grade-level or dock high overhead door, restroom, and ceilings that reach for the stars (well, 16 feet high), these suites are ready to make your business dreams come true. Conveniently located just off 55th Street, you'll breeze past Boulder's traffic snarls. And hey, you're just a stone's throw from Ozo Coffee, Upslope Brewing, and Wild Provisions breweries. Don't let this prime suite slip away!

**CLICK HERE**For D2 Virtual Tour











Suite K