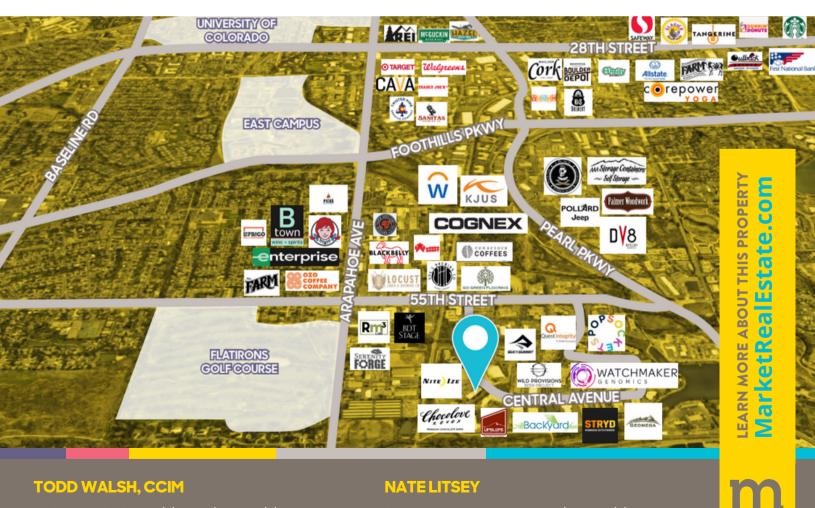

Industrial charm meets modern convenience in these unique East Boulder warehouse suites. Boasting 3,926 or 3,792 square feet of flexible space, they are perfect for businesses of all kinds. With a grade-level or dock high overhead door, restroom, and ceilings that reach for the stars (well, 16 feet high), these suites are ready to make your business dreams come true. Conveniently located just off 55th Street, you'll breeze past Boulder's traffic snarls. And hey, you're just a stone's throw from Ozo Coffee, Upslope Brewing, and Wild Provisions breweries. Don't let this prime suite slip away!

**CLICK HERE**For D2 Virtual Tour











Suite K