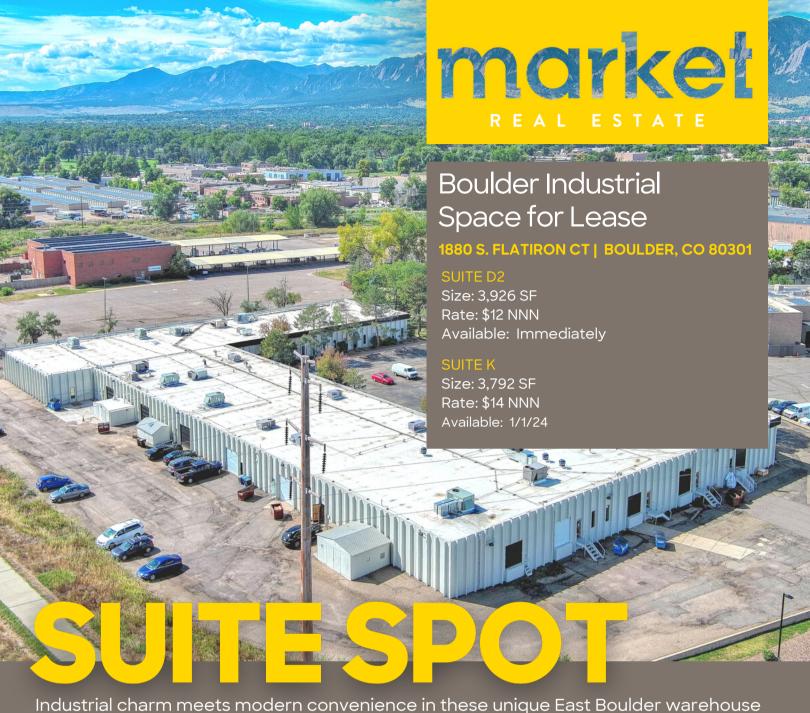

Industrial charm meets modern convenience in these unique East Boulder warehouse suites. Boasting 3,926 or 3,792 square feet of flexible space, they are perfect for businesses of all kinds. With a grade-level or dock high overhead door, restroom, and ceilings that reach for the stars (well, 16 feet high), these suites are ready to make your business dreams come true. Conveniently located just off 55th Street, you'll breeze past Boulder's traffic snarls. And hey, you're just a stone's throw from Ozo Coffee, Upslope Brewing, and Wild Provisions breweries. Don't let this prime suite slip away!