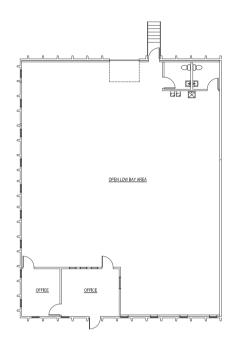

Industrial charm meets modern convenience in these unique East Boulder warehouse suites. Boasting 3,926 or 3,792 square feet of flexible space, they are perfect for businesses of all kinds. With a grade-level or dock high overhead door, restroom, and ceilings that reach for the stars (well, 16 feet high), these suites are ready to make your business dreams come true. Conveniently located just off 55th Street, you'll breeze past Boulder's traffic snarls. And hey, you're just a stone's throw from Ozo Coffee, Upslope Brewing, and Wild Provisions breweries. Don't let this prime suite slip away!

**CLICK HERE**For D2 Virtual Tour











Suite K