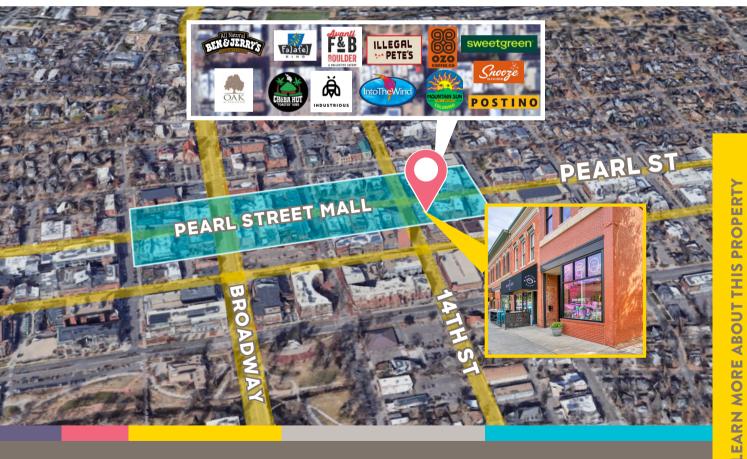

Step into the retail limelight with this prime 956 SF space, just a hop, skip, and a jump from the bustling Pearl Street Mall bricks. Enjoy unparalleled visibility in a downtown location that's the heartbeat of Boulder. Surrounded by amazing retail neighbors, this spot is your perfect canvas to captivate customers and be part of the vibrant retail mix.

## **PROPERTY DETAILS:**

- Great downtown Boulder location
- Huge visibility just steps from Pearl Street
- Small versatile retail space
- Free basement storage space
- Surrounded by shops & vibrant neighbors