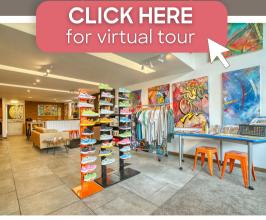

Step into the retail limelight with this prime 956 SF space, just a hop, skip, and a jump from the bustling Pearl Street Mall bricks. Enjoy unparalleled visibility in a downtown location that's the heartbeat of Boulder. Surrounded by amazing retail neighbors, this spot is your perfect canvas to captivate customers and be part of the vibrant retail mix.

## **PROPERTY DETAILS:**

- Great downtown Boulder location
- Huge visibility just steps from Pearl Street
- Small versatile retail space
- Free basement storage space
- Surrounded by shops & vibrant neighbors









## REAL ESTATE



**CLICK HERE** for virtual tour



## **NATE LITSEY**

303 444 4024 Nate@MarketBoulder.com

## TODD WALSH, CCIM

303 444 5040 Todd@MarketBoulder.com LEARN MORE ABOUT THIS PROPE MarketRealEstate.co