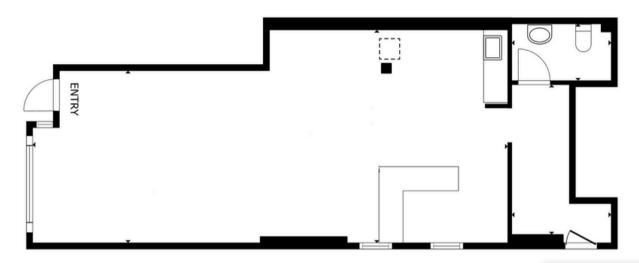

## **PROPERTY DETAILS:**

- Great downtown Boulder location
- Huge visibility just steps from Pearl Street
- Small versatile retail space
- Free basement storage space
- Surrounded by shops & vibrant neighbors