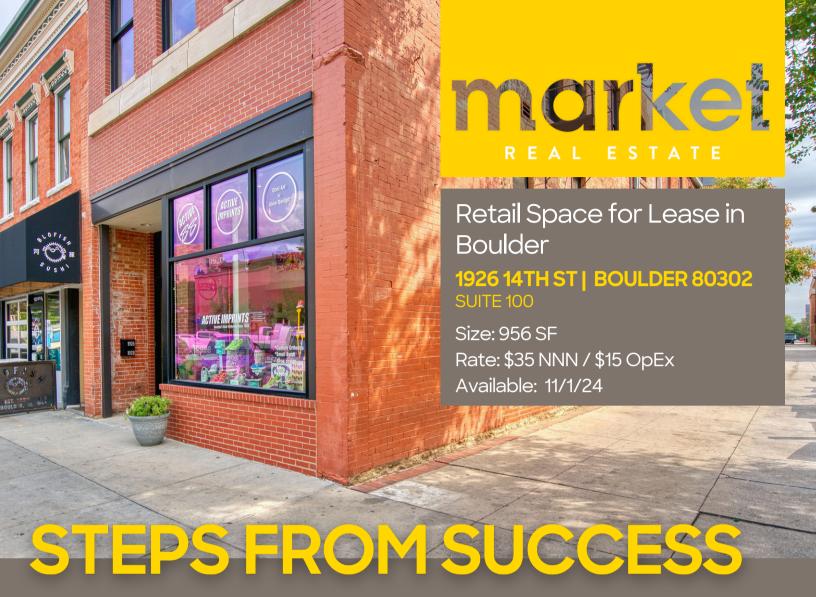

Step into the retail limelight with this prime 956 SF space, just a hop, skip, and a jump from the bustling Pearl Street Mall bricks. Enjoy unparalleled visibility in a downtown location that's the heartbeat of Boulder. Surrounded by amazing retail neighbors, this spot is your perfect canvas to captivate customers and be part of the vibrant retail mix.

## **PROPERTY DETAILS:**

- Great downtown Boulder location
- Huge visibility just steps from Pearl Street
- Small versatile retail space
- Free basement storage space
- Surrounded by shops & vibrant neighbors