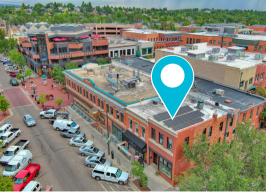

Step into the retail limelight with this prime 956 SF space, just a hop, skip, and a jump from the bustling Pearl Street Mall bricks. Enjoy unparalleled visibility in a downtown location that's the heartbeat of Boulder. Surrounded by amazing retail neighbors, this spot is your perfect canvas to captivate customers and be part of the vibrant retail mix.

## **PROPERTY DETAILS:**

- Great downtown Boulder location
- Huge visibility just steps from Pearl Street
- Small versatile retail space
- Free basement storage space
- Surrounded by shops & vibrant neighbors