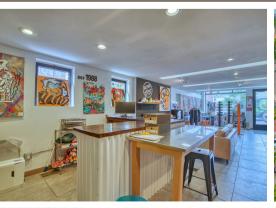

Step into the retail limelight with this prime 956 SF space, just a hop, skip, and a jump from the bustling Pearl Street Mall bricks. Enjoy unparalleled visibility in a downtown location that's the heartbeat of Boulder. Surrounded by amazing retail neighbors, this spot is your perfect canvas to captivate customers and be part of the vibrant retail mix.

## **PROPERTY DETAILS:**

- Great downtown Boulder location
- Huge visibility just steps from Pearl Street
- Small versatile retail space
- Free basement storage space
- Surrounded by shops & vibrant neighbors