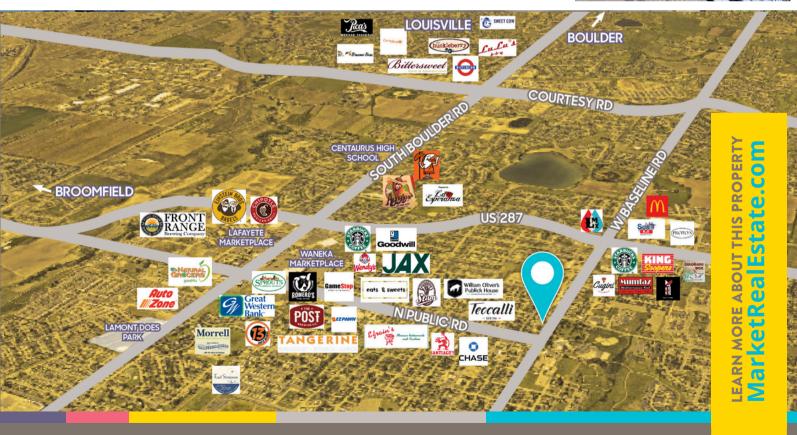

This brand new build in downtown Lafayette is ready to get you all charged up! Like, literally - it's got EV charging on site. You'll be able to park your modern, efficient vehicle in the dedicated spaces and walk right into your modern, efficient workspace. And if you're feeling a little "low battery" at the office, there's food (and coffee) just steps away. The spot also boasts 16,000 vehicle passes per day, so it's got built-in buzz. Now, the only thing left to get charged up is your imagination. Can you see the space of your dreams?

## **PROPERTY HIGHLIGHTS**

- Outstanding Downtown Lafayette location
- 16,000+ vehicles pass per day
- Walking distance to Lafayette's favorite restaurants, shops, and more
- Onsite & street parking
- Public transport directly adjacent