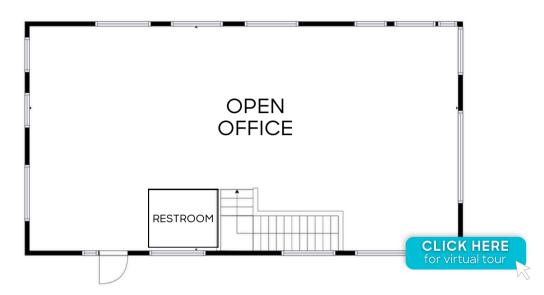

new build in downtown Lafayette is ready to get you all charged up! Like, literally - it's got EV charging on site. You'll be able to park your modern, efficient vehicle in the dedicated spaces and walk right into your modern, efficient workspace. And if you're feeling a little "low battery" at the office, there's food (and coffee) just steps away. The spot also boasts 16,000 vehicle passes per day, so it's got built-in buzz. Now, the only thing left to get charged up is your imagination. Can you see the space of your dreams?

## **PROPERTY HIGHLIGHTS**

- Outstanding Downtown Lafayette location
- 16,000+ vehicles pass per day
- Walking distance to Lafayette's favorite restaurants, shops, and more
- Onsite & street parking
- Public transport directly adjacent







## merket REALESTATE









## **HEIDI SCHAMBER**

## **TODD WALSH, CCIM**