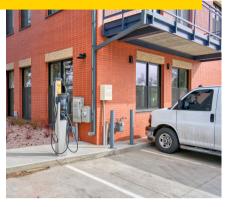

## ONTHEGRID

This brand new build in downtown Lafayette is ready to get you all charged up! Like, literally - it's got EV charging on site. You'll be able to park your modern, efficient vehicle in the dedicated spaces and walk right into your modern, efficient workspace. And if you're feeling a little "low battery" at the office, there's food (and coffee) just steps away. The spot also boasts 16,000 vehicle passes per day, so it's got built-in buzz. Now, the only thing left to get charged up is your imagination. Can you see the space of your dreams?