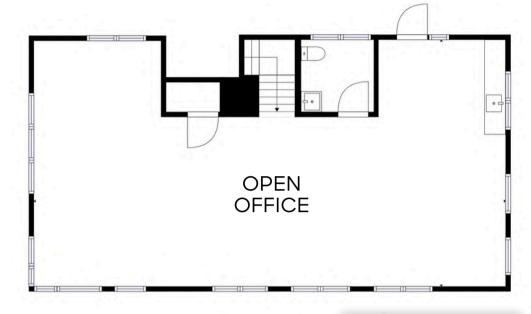

# market

Brand New Second Floor Spec Suite For Lease

**200 W BASELINE RD | LAFAYETTE, CO 80026** Suite 200

Size: 1,228 SF

Rate: \$3,450/mo gross plus utilities

Move-In Ready

Year One Introductory Rate \$2,950 per month