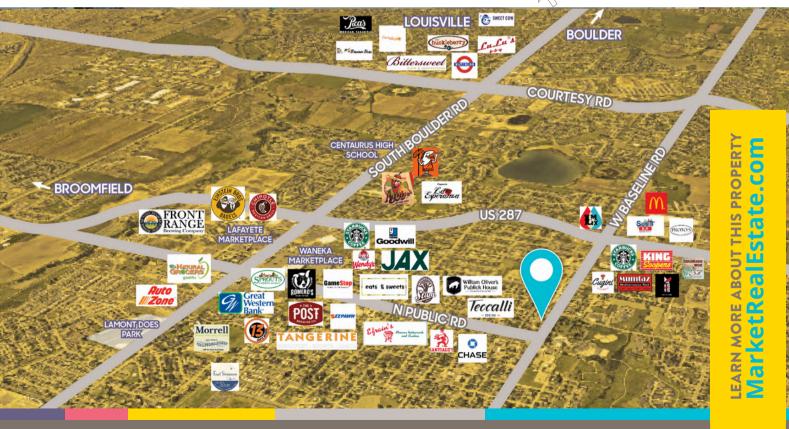

### **PROPERTY HIGHLIGHTS**

- Outstanding Downtown Lafayette location
- 16,000+ vehicles pass per day
- Walking distance to Lafayette's favorite restaurants, shops, and more
- Onsite & street parking
- Public transport directly adjacent