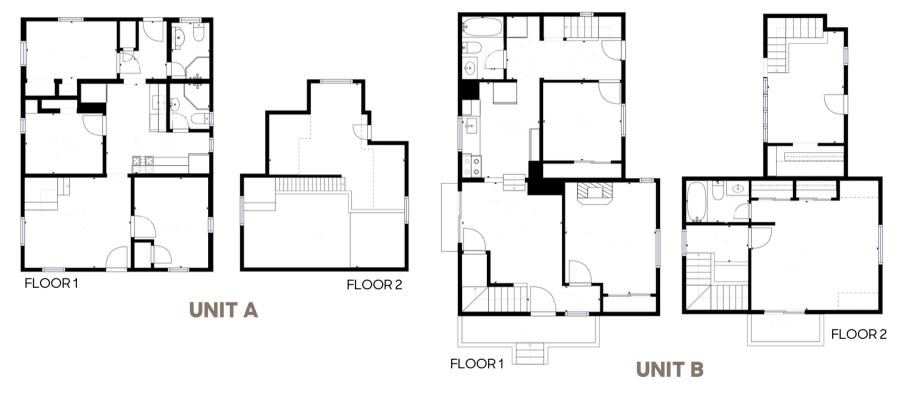

This charming student rental property in Boulder presents a compelling opportunity for new and seasoned investors. The two detached units have functional living spaces and efficient floor plans. The property is fully leased through July of 2025 with gross rents starting in August at \$1,195 per bed. Situated near the CU campus and the Pearl Street Mall, this duplex promises consistent rental demand and strong potential for attractive returns on your investment.

#### **PROPERTY HIGHLIGHTS**

- Charming duplex in Goss/Grove neighborhood
- RM-X Zoning
- Projected NOI: \$84,000
- Cap rate: 4.7%
- Off-street parking
- Close to campus and downtown Boulder