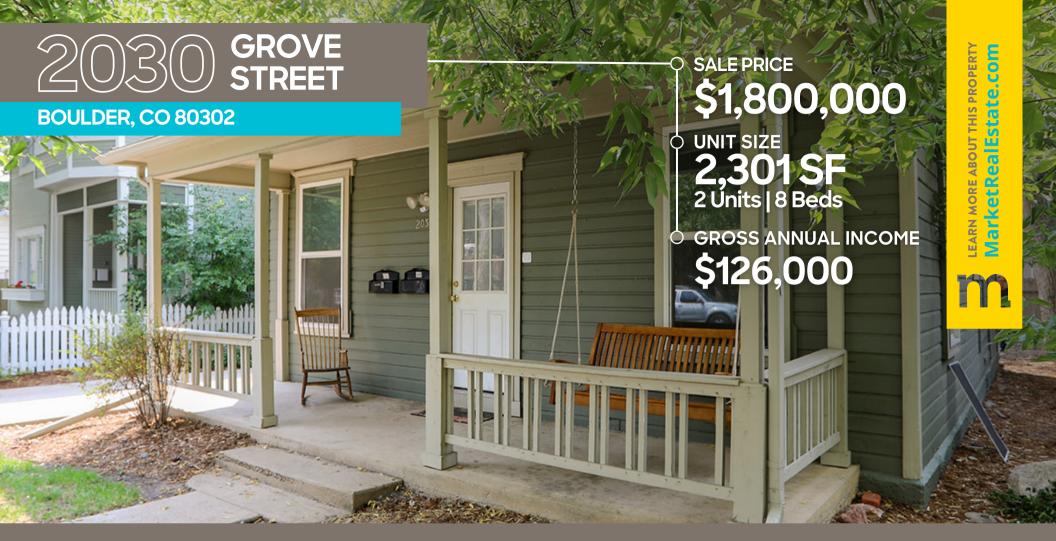

## 2030 GROVE STREET

**BOULDER, CO 80302** 

This charming student rental property in Boulder presents a compelling opportunity for new and seasoned investors. The two detached units have functional living spaces and efficient floor plans. The property is fully leased through July of 2025 with gross rents starting in August at \$1,195 per bed. Situated near the CU campus and the Pearl Street Mall, this duplex promises consistent rental demand and strong potential for attractive returns on your investment.

#### **PROPERTY HIGHLIGHTS**

- Charming duplex in Goss/Grove neighborhood
- RM-X Zoning
- Projected NOI: \$84,000
- Cap rate: 4.7%
- Off-street parking
- Close to campus and downtown Boulder