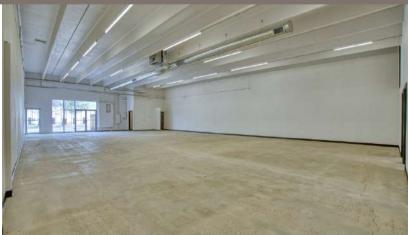

Whatever you do, you can do it BIG in this spacious high-bay warehouse in one of Boulder's best office parks. With plenty of space to spread out, fresh paint on the walls, and new floors underfoot, any manufacturer, tech company, or storage-starved startup can make this place exactly what it needs. New lighting sets the mood for your brightest ideas, and the two breweries on the block are perfect for celebrating your success.

## **PROPERTY HIGHLIGHTS**

- High-bay warehouse
- Bright, open floor plan with two offices
- Recently remodeled
- Steps from food trucks, coffee and breweries
- Quiet Flatiron Park location in East Boulder