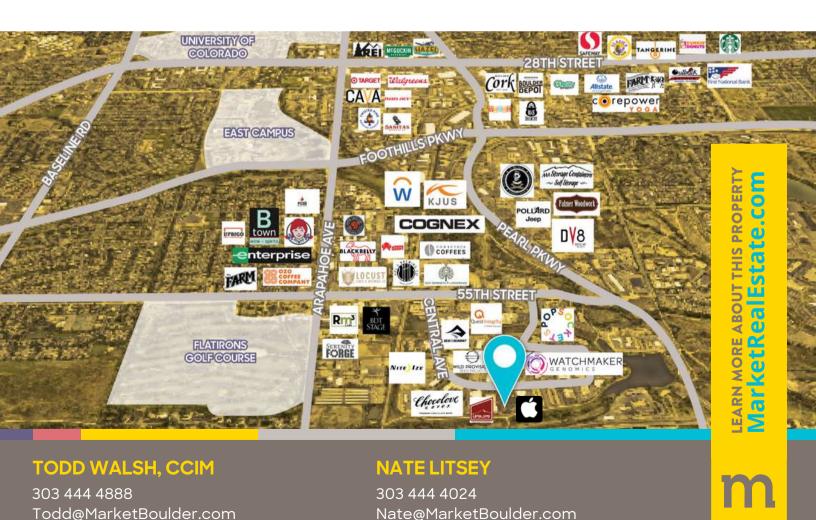

Whatever you do, you can do it BIG in this spacious high-bay warehouse in one of Boulder's best office parks. With plenty of space to spread out, fresh paint on the walls, and new floors underfoot, any manufacturer, tech company, or storage-starved startup can make this place exactly what it needs. New lighting sets the mood for your brightest ideas, and the two breweries on the block are perfect for celebrating your success.

## **PROPERTY HIGHLIGHTS**

- High-bay warehouse
- Bright, open floor plan with two offices
- Recently remodeled
- Steps from food trucks, coffee and breweries
- Quiet Flatiron Park location in East Boulder