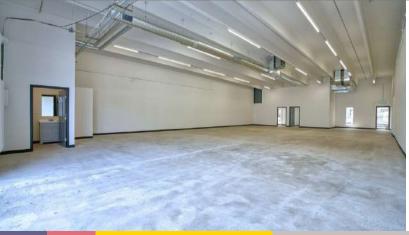

Whatever you do, you can do it BIG in this spacious high-bay warehouse in one of Boulder's best office parks. With plenty of space to spread out, fresh paint on the walls, and new floors underfoot, any manufacturer, tech company, or storage-starved startup can make this place exactly what it needs. New lighting sets the mood for your brightest ideas, and the two breweries on the block are perfect for celebrating your success.

## **PROPERTY HIGHLIGHTS**

- High-bay warehouse
- Bright, open floor plan with two offices
- Recently remodeled
- Steps from food trucks, coffee and breweries
- Quiet Flatiron Park location in East Boulder