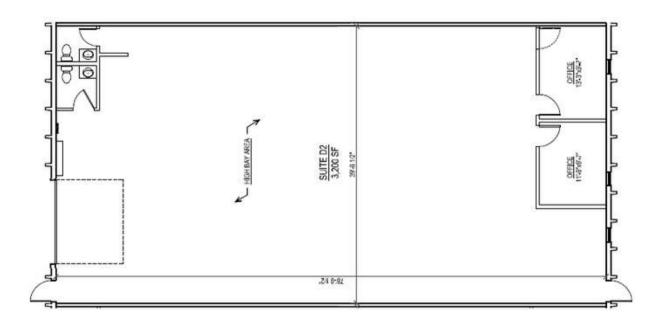

## **PROPERTY HIGHLIGHTS**

- High-bay warehouse
- Bright, open floor plan with two offices
- Recently remodeled
- Steps from food trucks, coffee and breweries
- Quiet Flatiron Park location in East Boulder