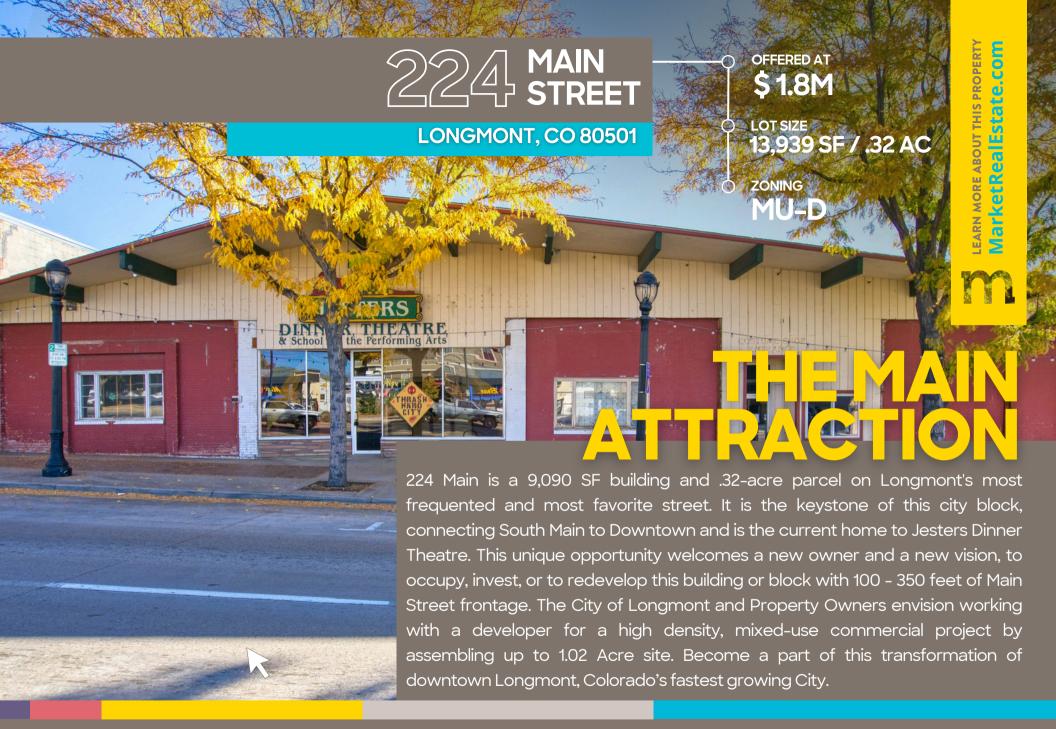

OWNER OCCUPANT / DEVELOPMENT POTENTIAL

## **224 MAIN STREET LONGMONT, CO 80501 NORTH LONGMONT** DOWNTOWN DEVELOPMENT AUTHORITY BOUNDARY MAP **Total Assemblage: 1.02 Acre City Development Preferences:** Mixed Use 3-6 story potential Underground parking • Retail Activation LONGMONT LONGMONT PUBLIC LIBRAR POPULATION 95,864 RD AVENU LONGMON PROJECTED JOB GROWTH 5% FOR SALE 224 MAIN STREET .32 ACRES MAIN STREET HOUSING GROWTH RATE: BREWING LEARN MORE ABOUT THIS PROPERTY MAI'N KETRES FOR 18% .72 ACRES TOTAL: 1.02 ACRE 350 FT TOTAL FRONTAGE 2ND AVE **SOUTH MAIN STATION**