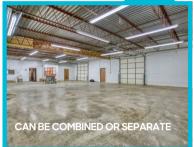

Longmont Industrial
Space for Lease

23 BOSTON COURT | LONGMONT, CO 80501

UNITS A-D

**UNIT E** 1.600 SF

1,200-2,400 SF \$2,000-\$4,000/Mo.

\$2,650/Mo.

**OUTDOOR STORAGE AVAILABLE** 

NO-NONSENSE MAREHOUSE

Say goodbye to waiting and hello to your new warehouse space! This MU-E zoned industrial space is ready for your business or storage needs without delay. We have various warehouse units, each equipped with a 10' overhead door, hanging heater and private restroom for convenience, this space has everything you need to hit the ground running. Located in a prime central Longmont area, you'll be right where the action is. Secured yard storage is included, with more available at the adjacent lot.

## PROPERTY HIGHLIGHTS

- Straightforward, functional warehouse space
- Central Longmont location
- Each unit has an overhead door, hanging heater & private restroom
- Power: 120/240v single phase
- Door Height: Four 10 'OH Doors
- Fenced Yard Available