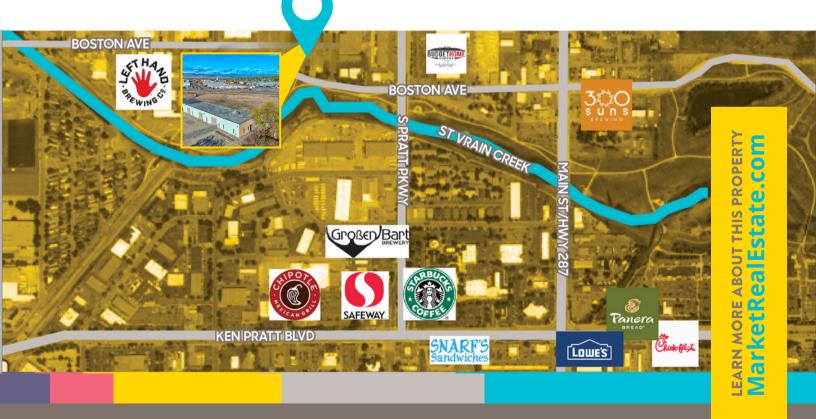

## PROPERTY HIGHLIGHTS

- Straightforward, functional warehouse space
- Central Longmont location
- Each unit has an overhead door, hanging heater & private restroom
- Power: 120/240v single phase
- Door Height: Four 10 'OH Doors
- Fenced Yard Available