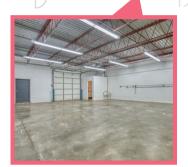

Say goodbye to waiting and hello to your new warehouse space! This MU-E zoned industrial space is ready for your business or storage needs without delay. We have various warehouse units, each equipped with a 10' overhead door, hanging heater and private restroom for convenience, this space has everything you need to hit the ground running. Located in a prime central Longmont area, you'll be right where the action is. Secured yard storage is included, with more available at the adjacent lot.

## PROPERTY HIGHLIGHTS

- Straightforward, functional warehouse space
- Central Longmont location
- Each unit has an overhead door, hanging heater & private restroom
- Power: 120/240v single phase
- Door Height: Four 10 'OH Doors
- Fenced Yard Available