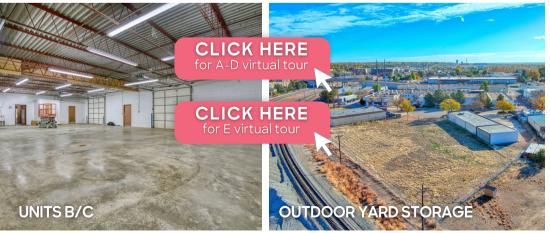

Longmont Industrial
Space for Lease

23 BOSTON COURT | LONGMONT, CO 80501

UNITS A-D

**UNIT E** 1.600 SF

1,200-2,400 SF \$2,000-\$4,000/Mo.

\$2,650/Mo.

**OUTDOOR STORAGE AVAILABLE** 

NO-NONSENSE MAREHOUSE

Say goodbye to waiting and hello to your new warehouse space! This MU-E zoned industrial space is ready for your business or storage needs without delay. We have various warehouse units, each equipped with a 10' overhead door, hanging heater and private restroom for convenience, this space has everything you need to hit the ground running. Located in a prime central Longmont area, you'll be right where the action is. Secured yard storage is included, with more available at the adjacent lot.

## PROPERTY HIGHLIGHTS

- Straightforward, functional warehouse space
- Central Longmont location
- Each unit has an overhead door, hanging heater & private restroom
- Power: 120/240v single phase
- Door Height: Four 10 'OH Doors
- Fenced Yard Available