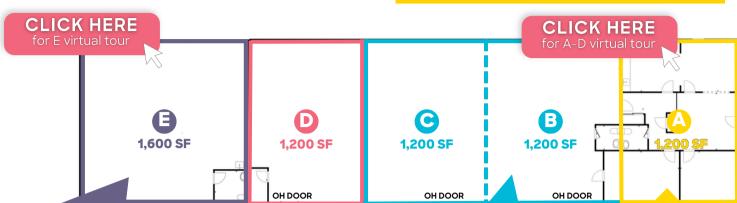

Longmont Industrial
Space for Lease

23 BOSTON COURT | LONGMONT, CO 80501

UNITS A-D

**UNIT E** 1.600 SF

1,200-2,400 SF \$2,000-\$4,000/Mo.

\$2,650/Mo.

**OUTDOOR STORAGE AVAILABLE** 

NO-NONSENSE MAREHOUSE

## PROPERTY HIGHLIGHTS

- Straightforward, functional warehouse space
- Central Longmont location
- Each unit has an overhead door, hanging heater & private restroom
- Power: 120/240v single phase
- Door Height: Four 10 'OH Doors
- Fenced Yard Available