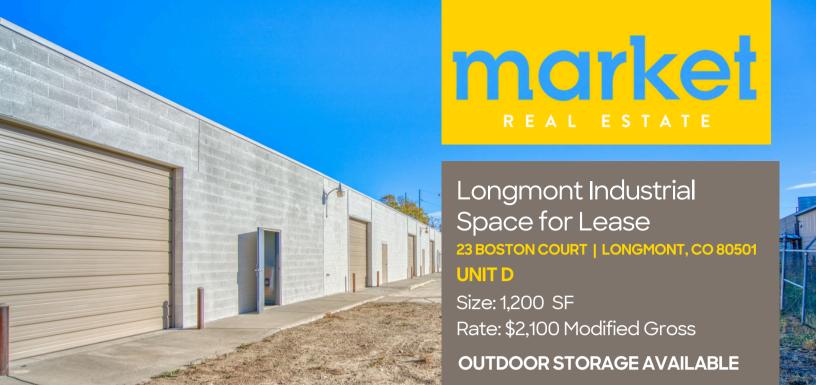

NOANONSENSE WARE OUSE

Say goodbye to waiting and hello to your new warehouse space! This MU-E zoned industrial space is ready for your business or storage needs without delay. Equipped with a 10' overhead door, hanging heater, and private restroom for convenience, this space has everything you need to hit the ground running. Located in a prime central Longmont area, you'll be right where the action is. Secured yard storage potential.

## PROPERTY HIGHLIGHTS

- Straightforward, functional warehouse space
- Central Longmont location
- Unit has an overhead door, hanging heater & private restroom
- Power: 120/240v single phase
- Door Height: 10 'OH Door
- Fenced Yard Available