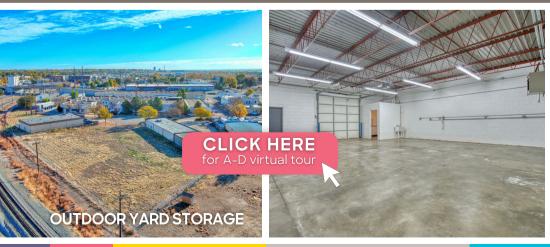

NOANONSENSE WARE OUSE

Say goodbye to waiting and hello to your new warehouse space! This MU-E zoned industrial space is ready for your business or storage needs without delay. Equipped with a 10' overhead door, hanging heater, and private restroom for convenience, this space has everything you need to hit the ground running. Located in a prime central Longmont area, you'll be right where the action is. Secured yard storage potential.

## PROPERTY HIGHLIGHTS

- Straightforward, functional warehouse space
- Central Longmont location
- Unit has an overhead door, hanging heater & private restroom
- Power: 120/240v single phase
- Door Height: 10 'OH Door
- Fenced Yard Available