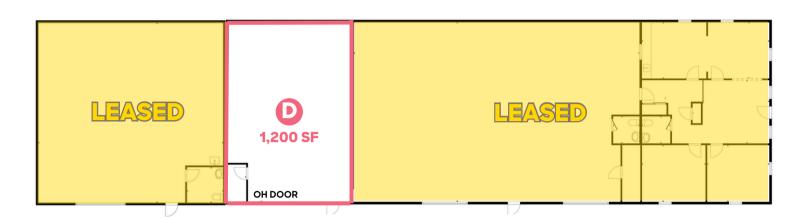

NOANONSENSE WARE OUSE

Say goodbye to waiting and hello to your new warehouse space! This MU-E zoned industrial space is ready for your business or storage needs without delay. Equipped with a 10' overhead door, hanging heater, and private restroom for convenience, this space has everything you need to hit the ground running. Located in a prime central Longmont area, you'll be right where the action is. Secured yard storage potential.

## PROPERTY HIGHLIGHTS

- Straightforward, functional warehouse space
- Central Longmont location
- Unit has an overhead door, hanging heater & private restroom
- Power: 120/240v single phase
- Door Height: 10 'OH Door
- Fenced Yard Available