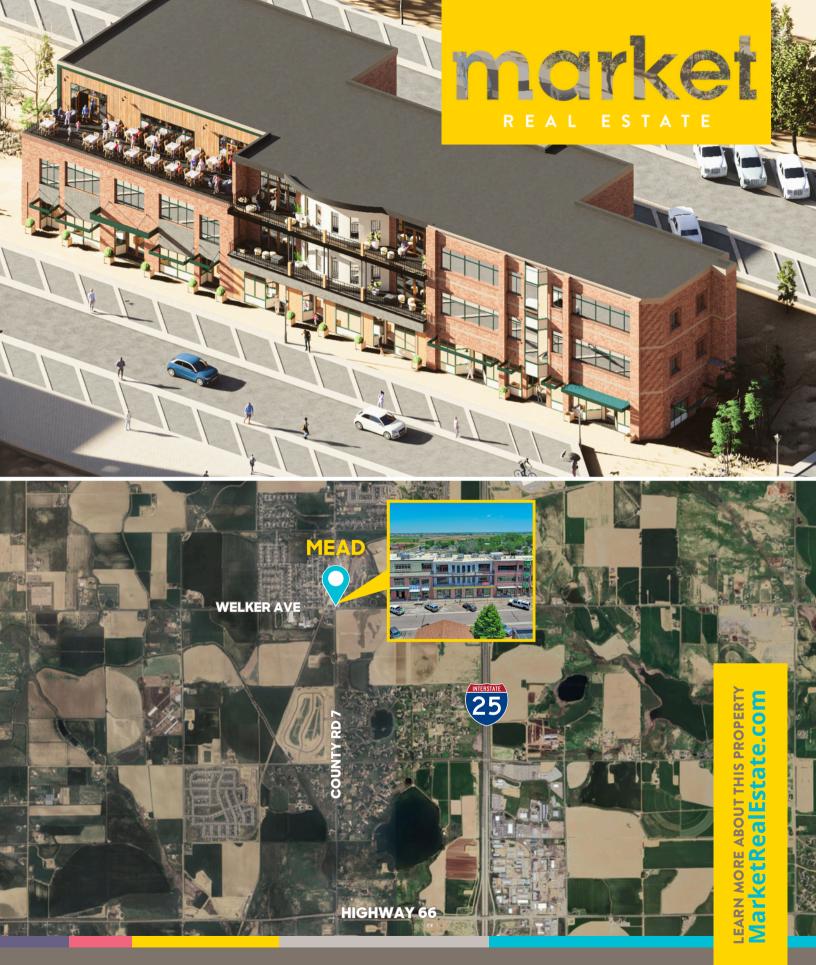

# MEAD TOWNCENTER

Mead Town Center is set to revolutionize the landscape of Mead, Colorado, bringing in much-needed amenities and injecting life into the heart of this bustling community. This game-changing development is ready to welcome tenants like you with construction nearing completion. Designed with retail in mind, MTC offers an ideal space for your business to thrive. Picture-perfect patios, soaring ceilings, and brand-new construction create an inviting atmosphere for shoppers. Plus, with Tenant Improvement (TI) Allowances available, you can tailor your space to suit your unique needs. Become part of a vibrant downtown scene that's poised for growth.

## **ABOUT MEAD**

Mead is one of the best, strategically located towns in Colorado. Interstate 25 and Highway 66 affords traffic counts over 80,000 daily. Interstate 25 serves as the main north/south corridor along the Colorado Front Range, so one can travel to Denver or Fort Collins in 30 minutes. Additionally, Highway 66 serves as the southern scenic gateway into Rocky Mountain National Park, providing ideal access for residents and travelers year-round.