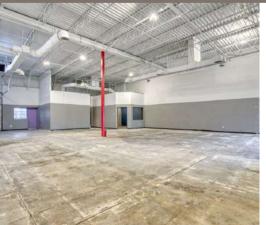

Say hello to your new partner in crime. This 275 Waneka Parkway Flex Space combines warehouse functionality with retail allure. The warehouse portion has a 17' Clear height and a 10' overhead door for your storage and maker space needs. The front welcomes customers with large retail windows and plenty of parking. Discover the perfect balance of form and function at 275 Waneka Parkway.

## PROPERTY HIGHLIGHTS

- 17' Clear Height + large overhead door
- Plenty of parking onsite
- Big storefront windows
- Service Center Hwy 287 & South Boulder Rd.
- Private office space + restroom and a shower