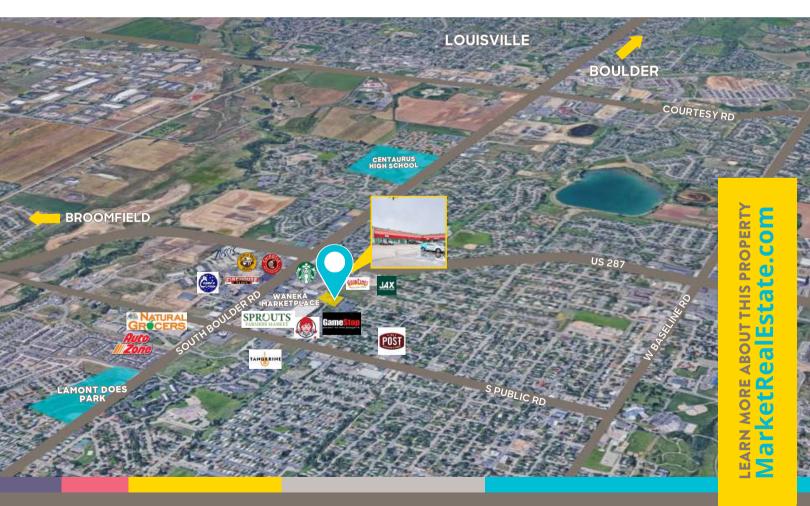

## PROPERTY HIGHLIGHTS

- 17' Clear Height + large overhead door
- Plenty of parking onsite
- Big storefront windows
- Service Center Hwy 287 & South Boulder Rd.
- Private office space + restroom and a shower