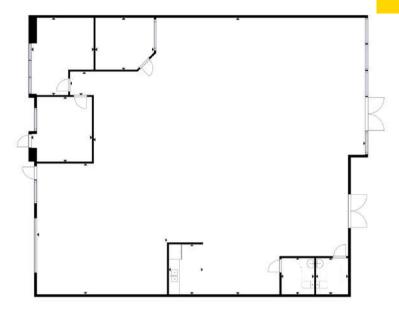

## PROPERTY HIGHLIGHTS

- 17' Clear Height + large overhead door
- Plenty of parking onsite
- Big storefront windows
- Service Center Hwy 287 & South Boulder Rd.
- Private office space + restroom and a shower