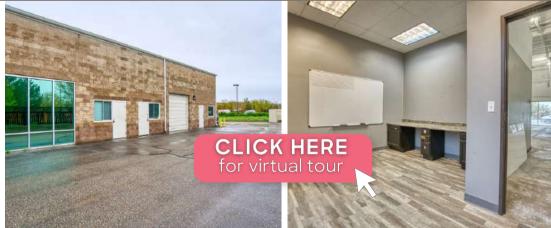

Say hello to your new partner in crime. This 275 Waneka Parkway Flex Space combines warehouse functionality with retail allure. The warehouse portion has a 17' Clear height and a 10' overhead door for your storage and maker space needs. The front welcomes customers with large retail windows and plenty of parking. Discover the perfect balance of form and function at 275 Waneka Parkway.

## PROPERTY HIGHLIGHTS

- 17' Clear Height + large overhead door
- Plenty of parking onsite
- Big storefront windows
- Service Center Hwy 287 & South Boulder Rd.
- Private office space + restroom and a shower