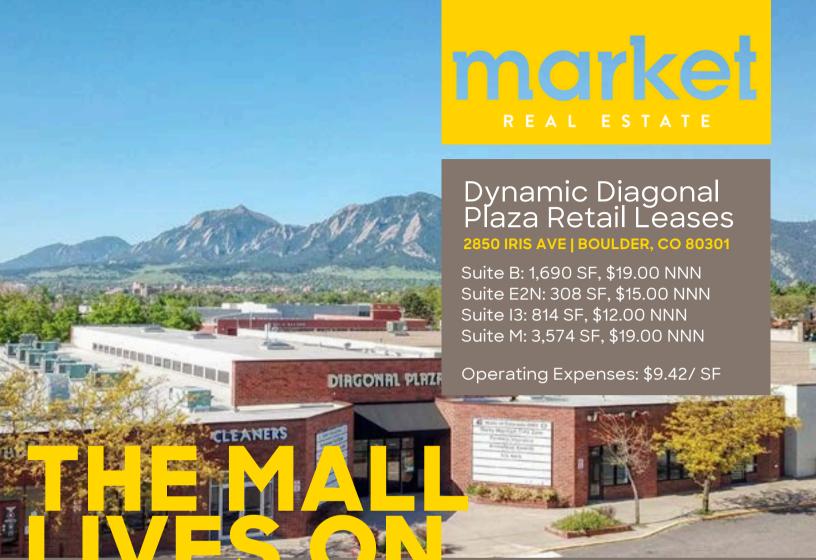

Shopping malls aren't dying. They're changing. And your business can be at the forefront of this retail revolution. Diagonal Plaza is home to some hot commodities, which means mega exposure for whoever moves in. The DMV is here (give people somewhere to shop while they wait), 24- Hour Fitness is next door (people get hungry after they work out) and the whole building is being updated to give it a whole new lease on life.

## PROPERTY HIGHLIGHTS

- Great visibility with 60,000 cars per day
- Makeover in progress, including signage, flooring, landscaping and aesthetics
- Front-facing anchor spaces available
- Steps from high-traffic neighbors including 24 HR Fitness, Wells Fargo