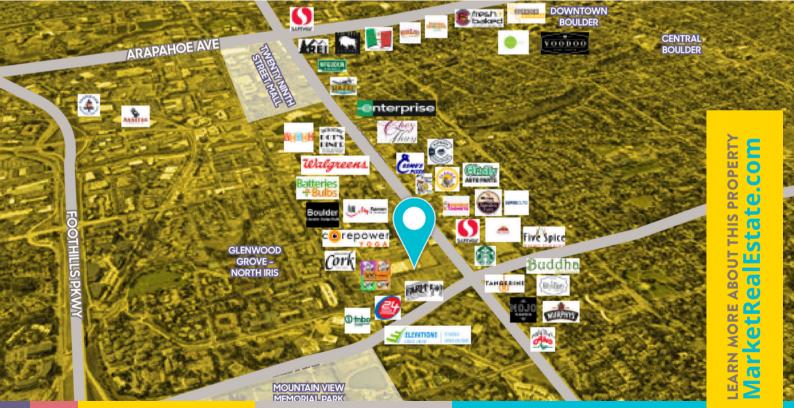

## PROPERTY HIGHLIGHTS

- Great visibility with 60,000 cars per day
- Makeover in progress, including signage, flooring, landscaping and aesthetics
- Front-facing anchor spaces available
- Steps from high-traffic neighbors including 24 HR Fitness, Wells Fargo