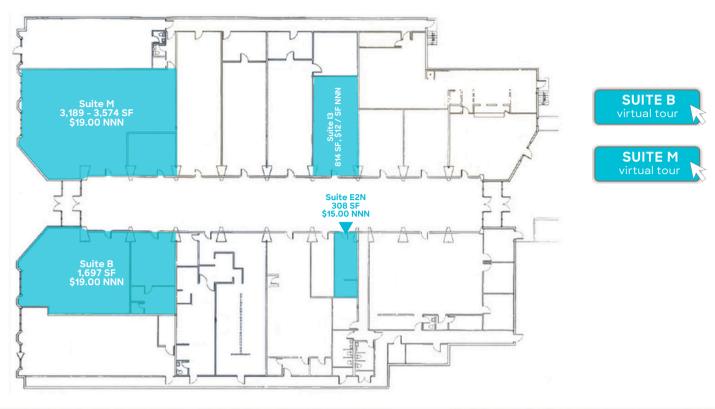

## PROPERTY HIGHLIGHTS

- Great visibility with 60,000 cars per day
- Makeover in progress, including signage, flooring, landscaping and aesthetics
- Front-facing anchor spaces available
- Steps from high-traffic neighbors including 24 HR Fitness, Wells Fargo