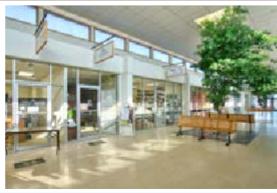

## **PROPERTY HIGHLIGHTS**

- Great visibility with 60,000 cars per day
- Makeover in progress, including signage, flooring, landscaping and aesthetics
- Front-facing anchor spaces available
- Steps from high-traffic neighbors including 24 HR Fitness, Wells Fargo