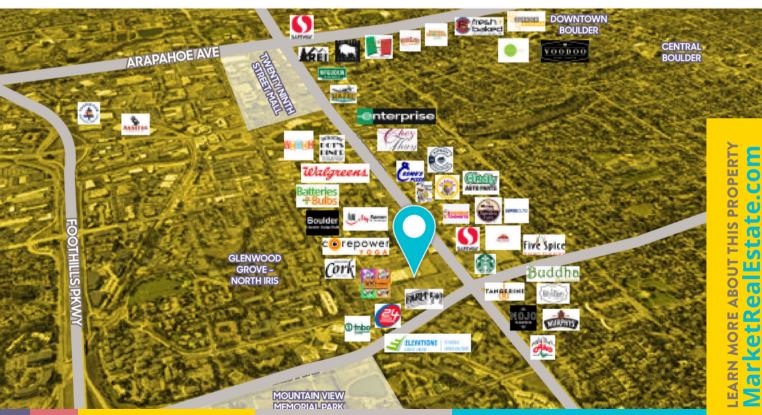

Shopping malls aren't dying. They're changing. And your business can be at the forefront of this retail revolution. Diagonal Plaza is home to some hot commodities, which means mega exposure for whoever moves in. The DMV is here (give people somewhere to shop while they wait), 24- Hour Fitness is next door (people get hungry after they work out) and the whole building is being updated to give it a whole new lease on life.

## **PROPERTY HIGHLIGHTS**

- Great visibility with 60,000 cars per day
- Makeover in progress, including signage, flooring, landscaping and aesthetics
- Front-facing anchor spaces available
- Steps from high-traffic neighbors including 24 HR Fitness, Wells Fargo