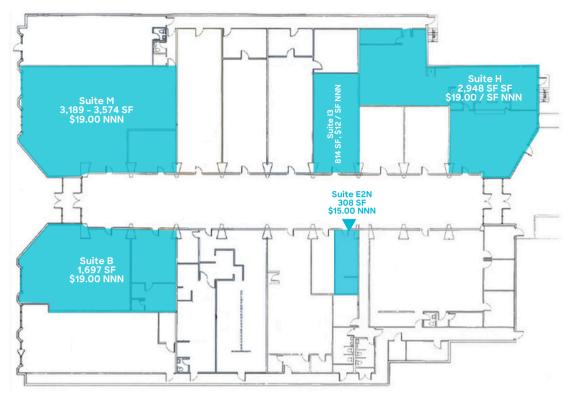

Shopping malls aren't dying. They're changing. And your business can be at the forefront of this retail revolution. Diagonal Plaza is home to some hot commodities, which means mega exposure for whoever moves in. The DMV is here (give people somewhere to shop while they wait), 24- Hour Fitness is next door (people get hungry after they work out) and the whole building is being updated to give it a whole new lease on life.

## **PROPERTY HIGHLIGHTS**

- Great visibility with 60,000 cars per day
- Makeover in progress, including signage, flooring, landscaping and aesthetics
- Front-facing anchor spaces available
- Steps from high-traffic neighbors including 24 HR Fitness, Wells Fargo









SUITE B virtual tour

SUITE M virtual tour



## **TODD WALSH, CCIM**

303 444 4888 Todd@MarketBoulder.com

## NATE LITSEY

303 444 4024 Nate@MarketBoulder.com