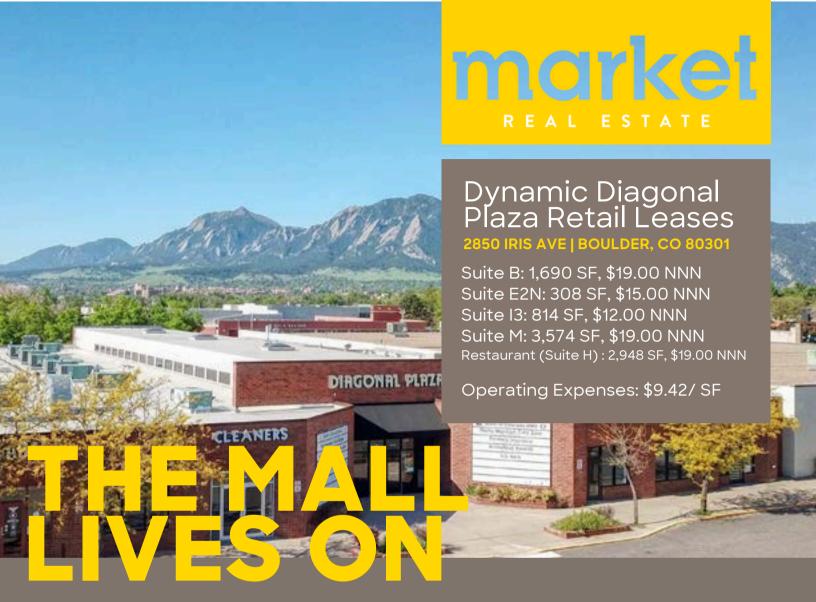

Shopping malls aren't dying. They're changing. And your business can be at the forefront of this retail revolution. Diagonal Plaza is home to some hot commodities, which means mega exposure for whoever moves in. The DMV is here (give people somewhere to shop while they wait), 24- Hour Fitness is next door (people get hungry after they work out) and the whole building is being updated to give it a whole new lease on life.

## **PROPERTY HIGHLIGHTS**

- Great visibility with 60,000 cars per day
- Makeover in progress, including signage, flooring, landscaping and aesthetics
- Front-facing anchor spaces available
- Steps from high-traffic neighbors including 24 HR Fitness, Wells Fargo