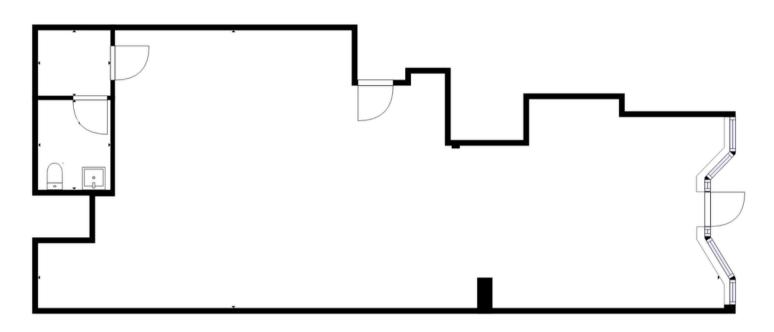

Ready to turn a little space into a lot of success? This bright, lively retail space is brimming with energy, historic charm and a touch of class. Tenants love the large storefront windows, recessed entry, updated floors and exposed brick. But these fancy features are not at the expense of some key practicalities like a full storage basement (not included in the rent), a bathroom, and single-sightline layout. Positioned in the heart of Longmont's bustling downtown, you'll be surrounded by vintage appeal, anchor businesses, and delicious dining options.

## PROPERTY HIGHLIGHTS

- Historic warmth with ceramic ceilings and exposed brick
- Full basement for storage (and it's free!)
- Bathrooms in suite
- Great neighboring tenants, including Longmont Downtown Development Authority, Flower Wild, Longmont Bicycle, Landline Doughnuts, Old Town Marketplace, The Passenger and more coming!
- Option to purchase nearly-new blade sign from former tenant