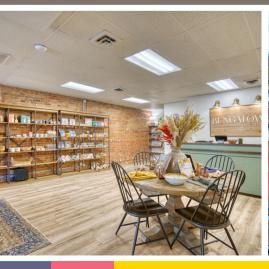

Ready to turn a little space into a lot of success? This bright, lively retail space is brimming with energy, historic charm and a touch of class. Tenants love the large storefront windows, recessed entry, updated floors and exposed brick. But these fancy features are not at the expense of some key practicalities like a full storage basement (not included in the rent), a bathroom, and single-sightline layout. Positioned in the heart of Longmont's bustling downtown, you'll be surrounded by vintage appeal, anchor businesses, and delicious dining options.