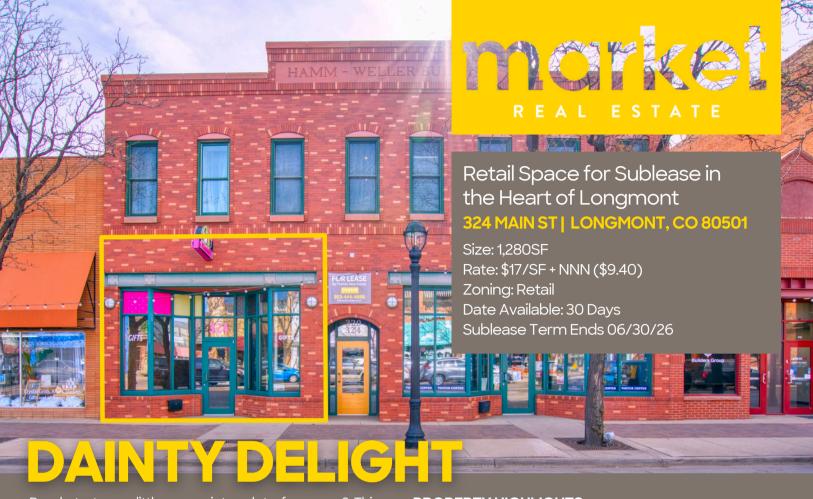

Ready to turn a little space into a lot of success? This bright, lively retail space is brimming with energy, historic charm and a touch of class. Tenants love the large storefront windows, recessed entry, updated floors and exposed brick. But these fancy features are not at the expense of some key practicalities like a full storage basement (not included in the rent), a bathroom, and single-sightline layout. Positioned in the heart of Longmont's bustling downtown, you'll be surrounded by vintage appeal, anchor businesses, and delicious dining options.

## PROPERTY HIGHLIGHTS

- Historic warmth with ceramic ceilings and exposed brick
- Full basement for storage (and it's free!)
- Bathrooms in suite
- Great neighboring tenants, including Longmont Downtown Development Authority, Flower Wild, Longmont Bicycle, Landline Doughnuts, Old Town Marketplace, The Passenger and more coming!
- Option to purchase nearly-new blade sign from former tenant