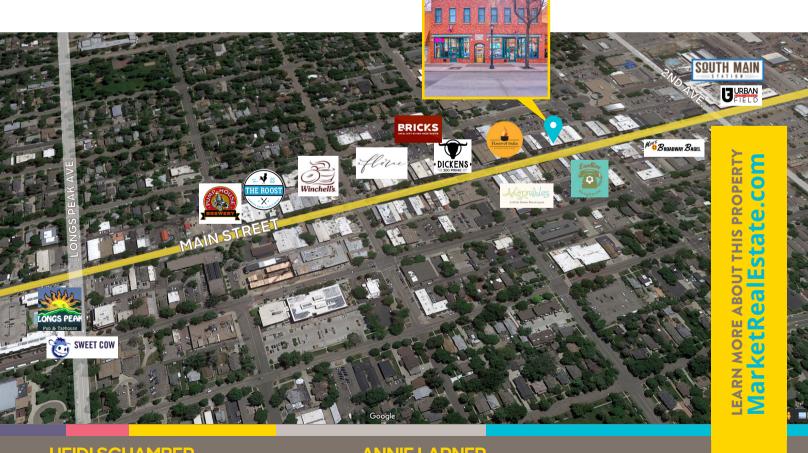

Ready to turn a little space into a lot of success? This bright, lively retail space is brimming with energy, historic charm and a touch of class. Tenants love the large storefront windows, recessed entry, updated floors and exposed brick. But these fancy features are not at the expense of some key practicalities like a full storage basement (not included in the rent), a bathroom, and single-sightline layout. Positioned in the heart of Longmont's bustling downtown, you'll be surrounded by vintage appeal, anchor businesses, and delicious dining options.