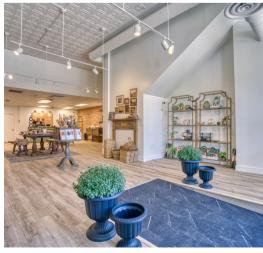

Ready to turn a little space into a lot of success? This bright, lively retail space is brimming with energy, historic charm and a touch of class. Tenants love the large storefront windows, recessed entry, updated floors and exposed brick. But these fancy features are not at the expense of some key practicalities like a full storage basement (not included in the rent), a bathroom, and single-sightline layout. Positioned in the heart of Longmont's bustling downtown, you'll be surrounded by vintage appeal, anchor businesses, and delicious dining options.