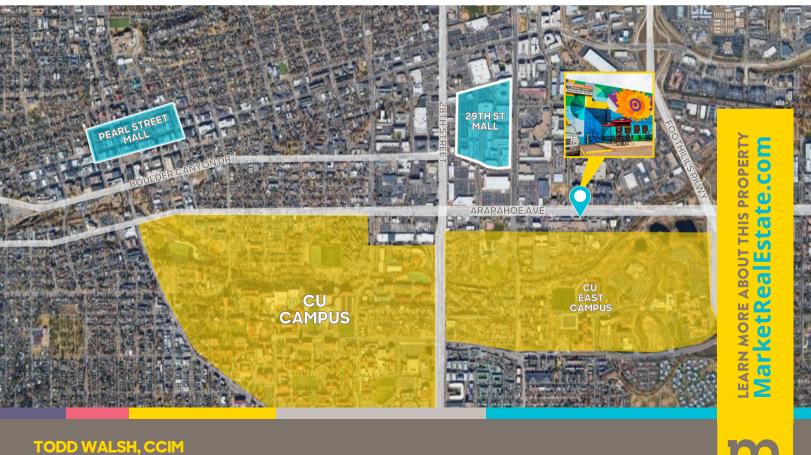

## Private Offices Available

BY BELLINE THE

3300 ARAPAHOE AVE | BOULDER, CO 80303

Office Sizes: 360 SF Rent: \$800/mo

Date Available: 30 Days

Ask about our free rent incentives on new

It is hard to have a bad day while working in a quiet, second-story office with clear views of the Flatirons. Take time between tasks to soak up vistas of the "Chautauqua Slabs", as they once were known, or head across the street for countless dining and shopping options. Several offices are available now, but with easy parking and a great central Boulder location, don't expect them to last very long.

## PROPERTY HIGHLIGHTS

- Flatirons views
- Gross lease rate
- Close to the 29th Street Mall
- Onsite parking available
- Easy access along Arapahoe to Diagonal Hwy & US-36
- Quiet office spaces

**AVAILABLE** 