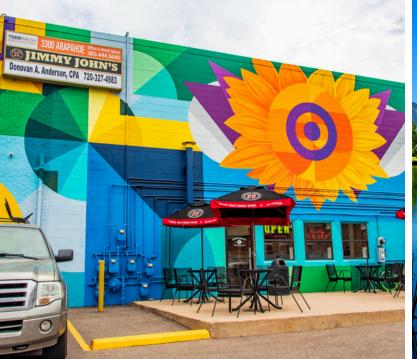

## Private Offices Available

BY BELLINE THE

3300 ARAPAHOE AVE | BOULDER, CO 80303

Office Sizes: 360 SF Rent: \$800/mo

Date Available: 30 Days

Ask about our free rent incentives on new

It is hard to have a bad day while working in a quiet, second-story office with clear views of the Flatirons. Take time between tasks to soak up vistas of the "Chautauqua Slabs", as they once were known, or head across the street for countless dining and shopping options. Several offices are available now, but with easy parking and a great central Boulder location, don't expect them to last very long.

## PROPERTY HIGHLIGHTS

- Flatirons views
- Gross lease rate
- Close to the 29th Street Mall
- Onsite parking available
- Easy access along Arapahoe to Diagonal Hwy & US-36
- Quiet office spaces

**AVAILABLE** 