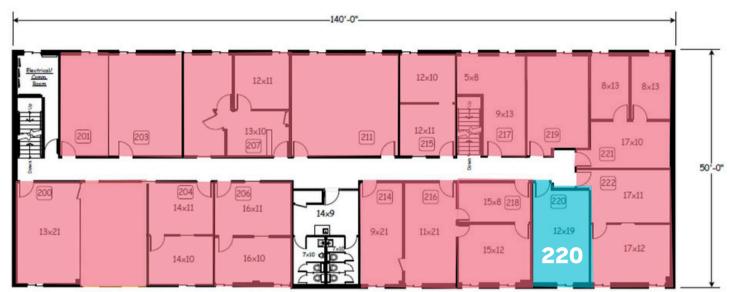

## Private Offices Available

BY BELLINE THE

3300 ARAPAHOE AVE | BOULDER, CO 80303

Office Sizes: 360 SF Rent: \$800/mo

Date Available: 30 Days

Ask about our free rent incentives on new

It is hard to have a bad day while working in a quiet, second-story office with clear views of the Flatirons. Take time between tasks to soak up vistas of the "Chautauqua Slabs", as they once were known, or head across the street for countless dining and shopping options. Several offices are available now, but with easy parking and a great central Boulder location, don't expect them to last very long.

## PROPERTY HIGHLIGHTS

- Flatirons views
- Gross lease rate
- Close to the 29th Street Mall
- Onsite parking available
- Easy access along Arapahoe to Diagonal Hwy & US-36
- Quiet office spaces

**AVAILABLE** 