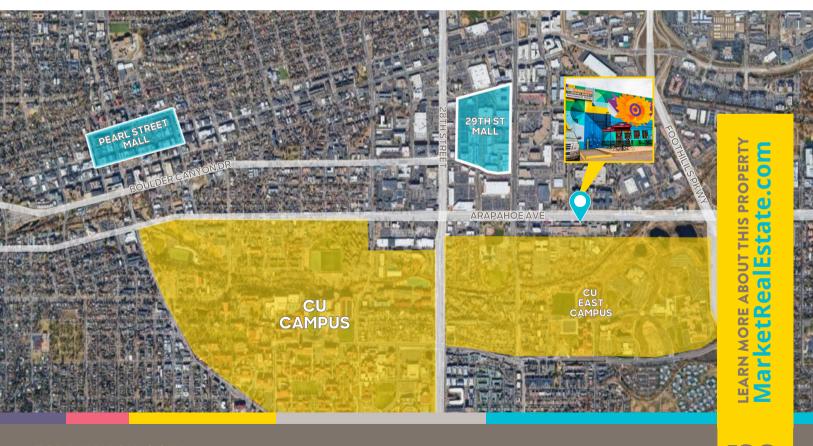

#### 3300 ARAPAHOE AVE | BOULDER, CO 80303

Office Sizes: Ranging from 310 - 398 SF

CHE WALLE

Rent: \$500-\$700/mo gross Date Available: 30 Days

Ask about our free rent incentives on new leases

#### **PROPERTY HIGHLIGHTS**

- Flatirons views
- Gross lease rate
- Close to the 29th Street Mall
- Onsite parking available
- Easy access along Arapahoe to Diagonal Hwy & US-36
- Quiet office spaces

**AVAILABLE** 