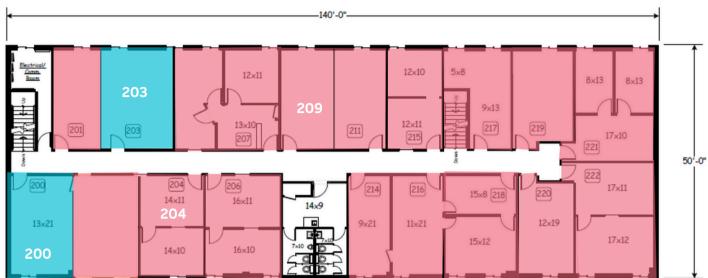

#### 3300 ARAPAHOE AVE | BOULDER, CO 80303

Office Sizes: Ranging from 310 - 398 SF

CHE WALLE

Rent: \$500-\$700/mo gross Date Available: 30 Days

Ask about our free rent incentives on new leases