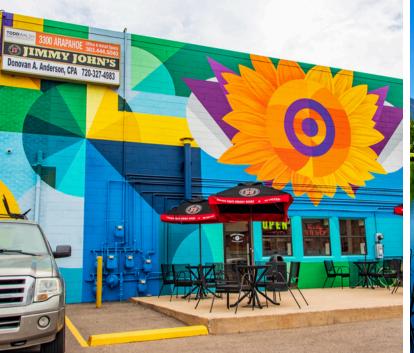

#### 3300 ARAPAHOE AVE | BOULDER, CO 80303

Office Sizes: Ranging from 310 - 398 SF

CHE WALLE

Rent: \$500-\$700/mo gross Date Available: 30 Days

Ask about our free rent incentives on new leases

## ALL THE GOOD FEELS

It is hard to have a bad day while working in a quiet, second-story office with clear views of the Flatirons. Take time between tasks to soak up vistas of the "Chautauqua Slabs", as they once were known, or head across the street for countless dining and shopping options. Several offices are available now, but with easy parking and a great central Boulder location, don't expect them to last very long.

#### **PROPERTY HIGHLIGHTS**

- Flatirons views
- Gross lease rate
- Close to the 29th Street Mall
- Onsite parking available
- Easy access along Arapahoe to Diagonal Hwy & US-36
- Quiet office spaces

**AVAILABLE** 