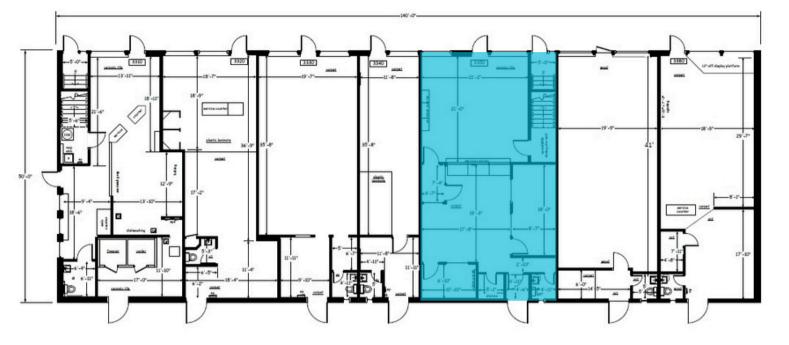

### 3350 ARAPAHOE AVE | BOULDER, CO

Size: 1,341 SF Rate: \$25.00 NNN Available: 12/1/2024

#### **PROPERTY HIGHLIGHTS**

- High-traffic retail on Arapahoe
- Building and monument signage
- Open layout ready for buildout
- Plenty of parking
- Private restroom

LEARN MORE ABOUT THIS PROPERTY MarketRealEstate.com