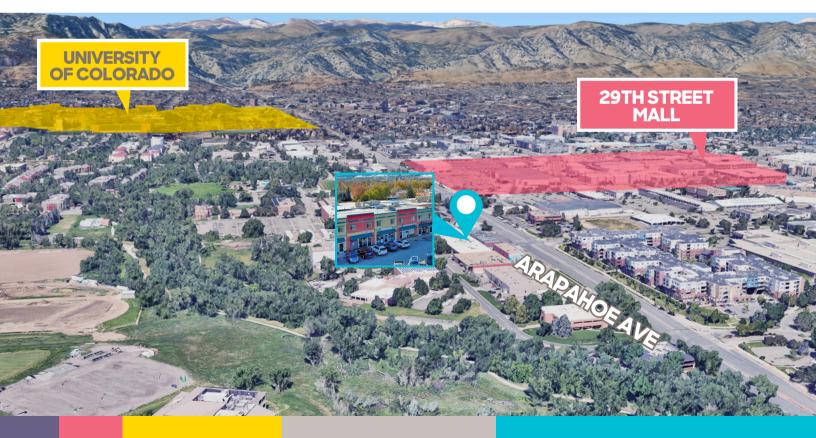

# LOCATION, LOCATION.

28,000 cars drive by per day. Countless pedestrians walk by. Bikes pedal by. Scooters scoot by. Busses stop by. Someone probably hops by on a pogo stick every now and again. The point is: this place has serious visibility and exposure. Arapahoe is one of Boulder's main drags, and now your business could make a home in the middle of the action. After all, being seen is a big part of being successful.