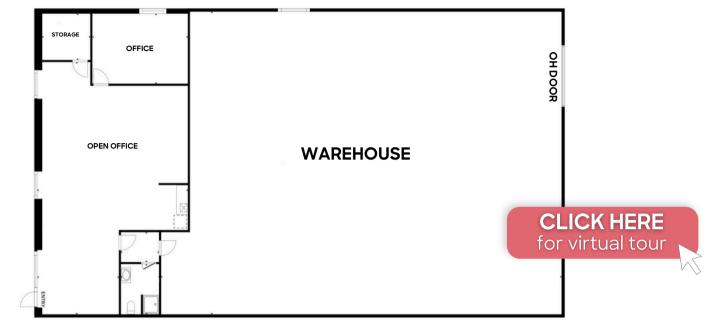

## FLEX PERFECTION

With a perfect 30/70 split between office and warehouse areas, this nearly 5,000 SF space makes for the ideal environment to handle all your operations. Enjoy ample parking and a spacious loading area to streamline your logistics. Strategically positioned with easy access to Longmont, Frederick, Denver, and Boulder via I-25 and Hwy 52, this property offers unparalleled convenience for your growing business.

## **PROPERTY DETAILS:**

- 14' OH drive-in door with 17' clear height
- 30% office/70% warehouse
- Ample parking and loading area
- Access to Longmont, Frederick, Denver and Boulder via I-25 and HWY 52