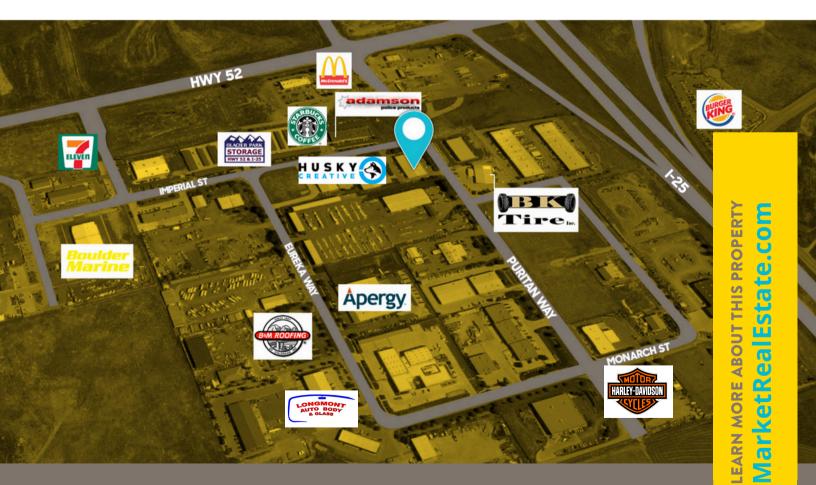

## FLEX PERFECTION

With a perfect 30/70 split between office and warehouse areas, this nearly 5,000 SF space makes for the ideal environment to handle all your operations. Enjoy ample parking and a spacious loading area to streamline your logistics. Strategically positioned with easy access to Longmont, Frederick, Denver, and Boulder via I-25 and Hwy 52, this property offers unparalleled convenience for your growing business.