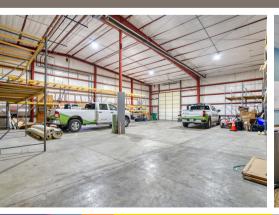

## FLEX PERFECTION

With a perfect 30/70 split between office and warehouse areas, this nearly 5,000 SF space makes for the ideal environment to handle all your operations. Enjoy ample parking and a spacious loading area to streamline your logistics. Strategically positioned with easy access to Longmont, Frederick, Denver, and Boulder via I-25 and Hwy 52, this property offers unparalleled convenience for your growing business.

## **PROPERTY DETAILS:**

- 14' OH drive-in door with 17' clear height
- 30% office/70% warehouse
- Ample parking and loading area
- Access to Longmont, Frederick, Denver and Boulder via I-25 and HWY 52