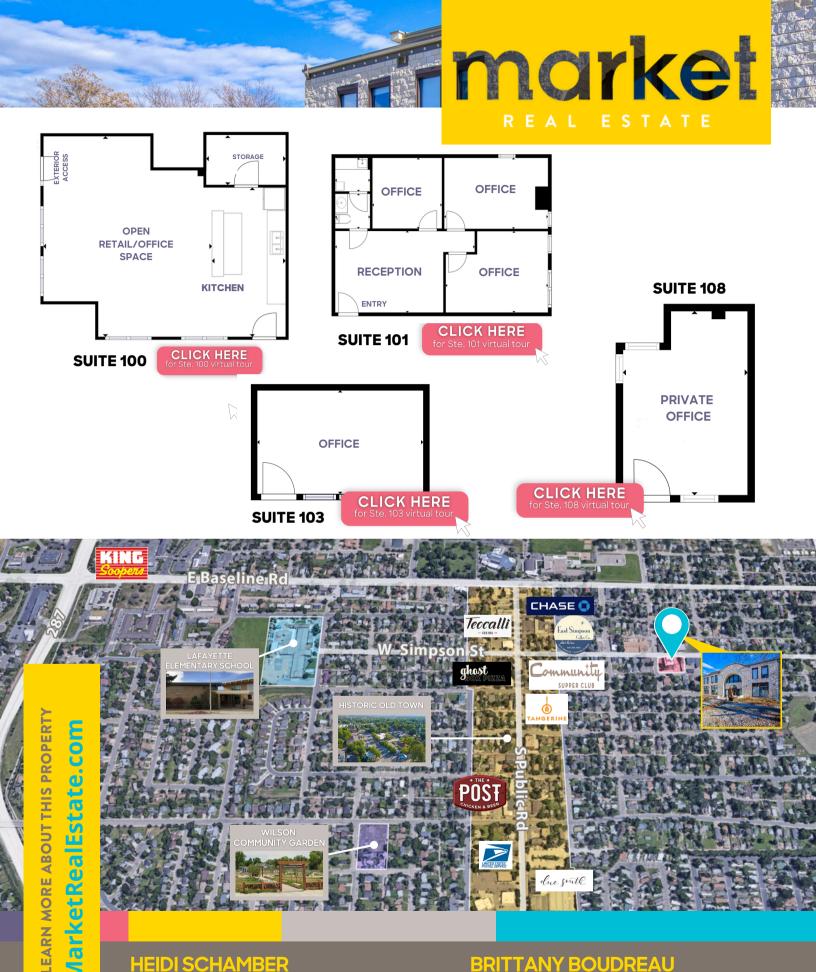

### SUITE 100

Size: 1,306 SF Rate: \$2,600/mo modified gross Available: Now

#### **SUITE 101**

Size: 1,276 SF Rate: \$2,650/mo modified gross Available: 11/1/2024

#### **SUITE 103**

Size: 220 SF Rate: \$800/mo modified gross Available: Now

#### **SUITE 108**

Size: 200 SF Rate: \$900/mo modified gross Available: Now

And do it in this versatile service retail or office space in downtown Lafayette with open floor plan, kitchenette, private entrance, and on-site parking. Wait, is "on-site parking" kind of a weird flex? But OK - get this: it's also right around the corner from good eats and great brews (coffee... or beer!) And, if that's not enough for you, head to the on-site fitness room to build up a little flex of your own. Even if that's not your thing, we think that once you experience the wood, warmth, and natural light you'll see that this location really is built different.