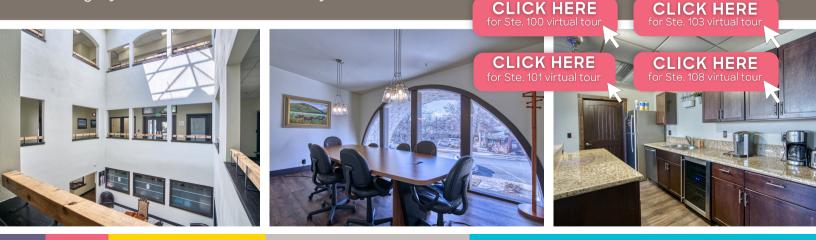

### SUITE 100

Size: 1,306 SF Rate: \$2,600/mo modified gross Available: Now

#### **SUITE 101**

Size: 1,276 SF Rate: \$2,650/mo modified gross Available: 11/1/2024

#### **SUITE 103**

Size: 220 SF Rate: \$800/mo modified gross Available: Now

#### **SUITE 108**

Size: 200 SF Rate: \$900/mo modified gross Available: Now

And do it in this versatile service retail or office space in downtown Lafayette with open floor plan, kitchenette, private entrance, and on-site parking. Wait, is "on-site parking" kind of a weird flex? But OK - get this: it's also right around the corner from good eats and great brews (coffee... or beer!) And, if that's not enough for you, head to the on-site fitness room to build up a little flex of your own. Even if that's not your thing, we think that once you experience the wood, warmth, and natural light you'll see that this location really is built different.