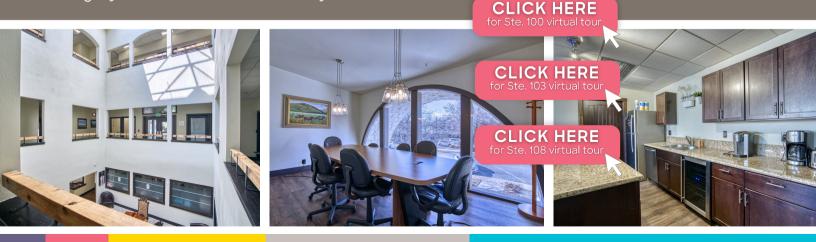

# REAL ESTATE

Lafayette Commons For Lease: Retail/Office 400 E. SIMPSON ST | LAFAYETTE, CO 80026

Size: 1,306 SF Rate: \$2,600/mo modified gross Available: Now

#### **SUITE 103**

Size: 220 SF Rate: \$800/mo modified gross Available: Now

### **SUITE 108**

Size: 200 SF Rate: \$900/mo modified gross Available: Now

And do it in this versatile service retail or office space in downtown Lafayette with open floor plan, kitchenette, private entrance, and on-site parking. Wait, is "on-site parking" kind of a weird flex? But OK - get this: it's also right around the corner from good eats and great brews (coffee... or beer!) And, if that's not enough for you, head to the on-site fitness room to build up a little flex of your own. Even if that's not your thing, we think that once you experience the wood, warmth, and natural light you'll see that this location really is built different.