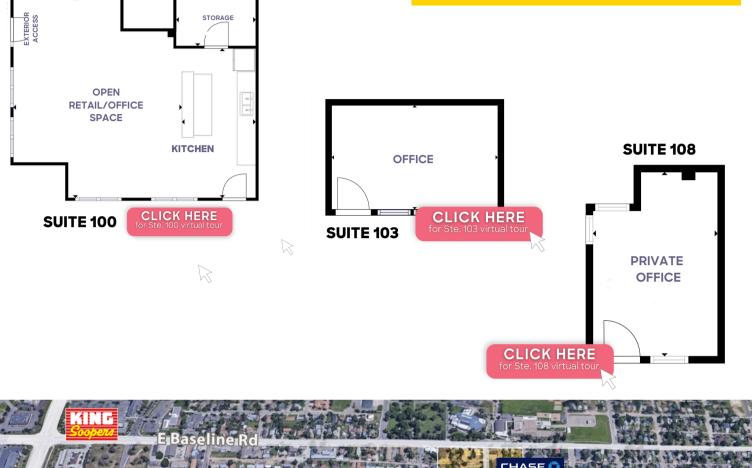

# REAL ESTATE

Lafayette Commons For Lease: Retail/Office 400 E. SIMPSON ST | LAFAYETTE, CO 80026

Size: 1,306 SF Rate: \$2,600/mo modified gross Available: Now

#### **SUITE 103**

Size: 220 SF Rate: \$800/mo modified gross Available: Now

### **SUITE 108**

Size: 200 SF Rate: \$900/mo modified gross Available: Now

And do it in this versatile service retail or office space in downtown Lafayette with open floor plan, kitchenette, private entrance, and on-site parking. Wait, is "on-site parking" kind of a weird flex? But OK - get this: it's also right around the corner from good eats and great brews (coffee... or beer!) And, if that's not enough for you, head to the on-site fitness room to build up a little flex of your own. Even if that's not your thing, we think that once you experience the wood, warmth, and natural light you'll see that this location really is built different.