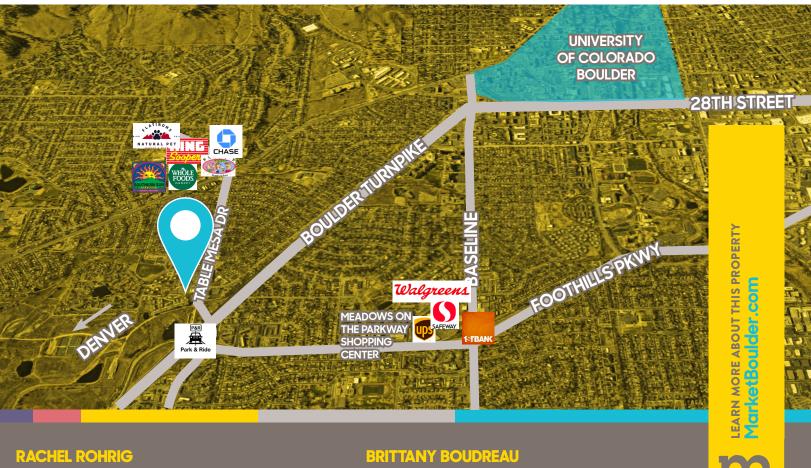

## A REAL GEM

And, it's a real deal! This 1,425 square foot space is versatile, easy toaccess (right off of Table Mesa/Foothills/Hwy 36), and close to theaction. All that... AND it's perfectly situated to offer peace and quiet amidst the bustling energy of Boulder. Surrounded by parks and green spaces, this location provides a serene atmosphere for focused work. Additionally, being just minutes from the foothills, it offers the perfect escape for outdoor enthusiasts during breaks or after work hours. If you're seeking a new spot that balances productivity with tranquility, look no further.