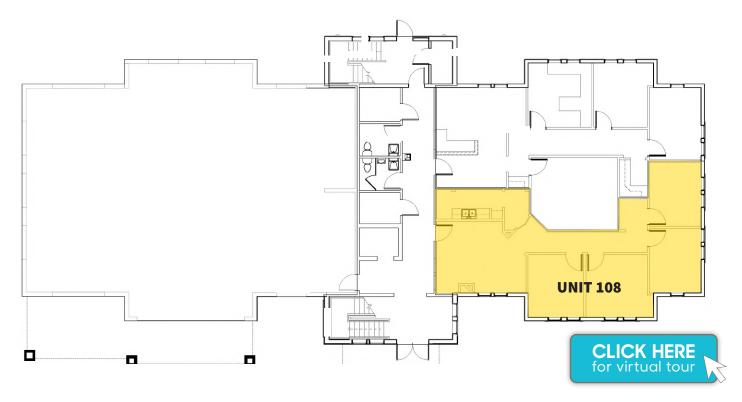

## market

REAL ESTATE

**4790 TABLE MESA DR | BOULDER, CO 80305** UNIT #108

Size: 1,425 SF

Rate: \$12.00/SF + \$14.85 NNN

Zoning: MR-D Available: Now

## **PROPERTY HIGHLIGHTS**

- 4 private offices with waiting room and kitchenette
- Ground Floor Suite with amazing natural light and foliage
- · Great Location with ample parking