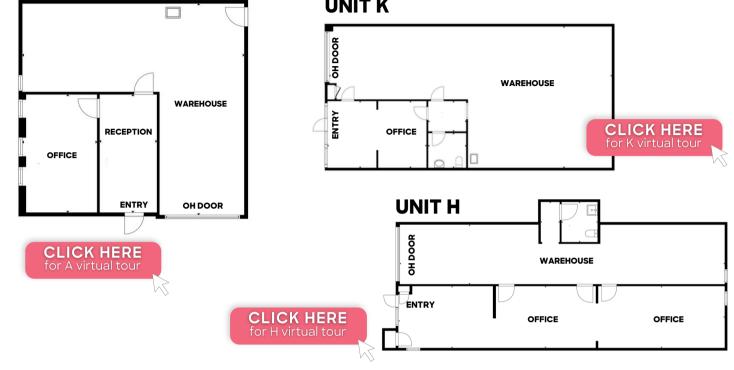

## Broomfield Flex Spaces for Lease 555 & 557 BURBANK ST | BROOMFIELD, CO

557 BURBANK UNIT A: 950 SF 557 BURBANK UNIT H: 1,400 SF 555 BURBANK UNIT K: 1,800 SF Rate: \$15.00/SF + \$7.42 NNN Available: Now

## **PROPERTY HIGHLIGHTS**

- Easy access to HWY 287 and only 0.5 miles from US 36
- Unit K features Temperature controlled warehouse & office space
- 10' Drive-In Doors, three phase power, ventilation access