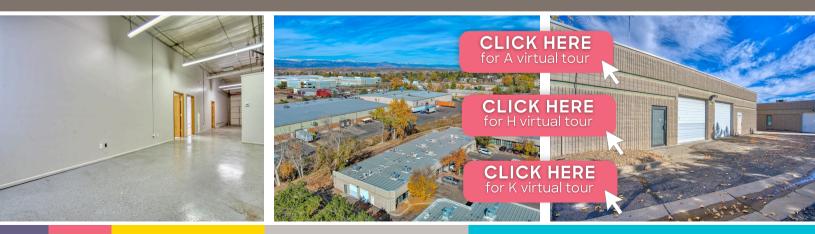

## Broomfield Flex Spaces for Lease 555 & 557 BURBANK ST | BROOMFIELD, CO

557 BURBANK UNIT A: 950 SF 557 BURBANK UNIT H: 1,400 SF 555 BURBANK UNIT K: 1,800 SF Rate: \$15.00/SF + \$7.42 NNN Available: Now