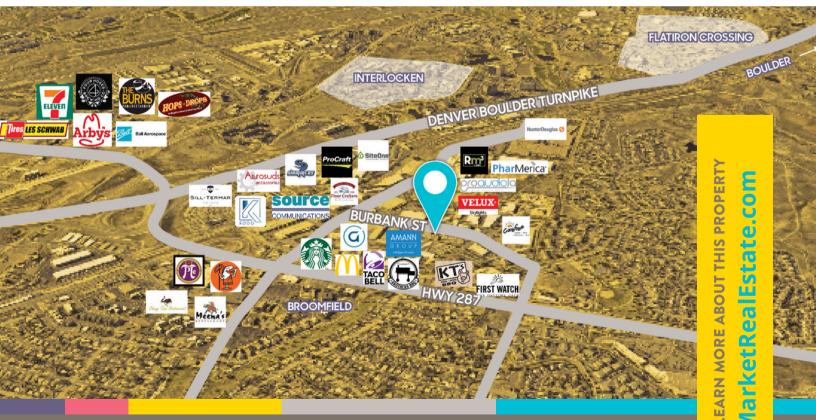

## **PROPERTY HIGHLIGHTS**

- Easy access to HWY 287 and only 0.5 miles from US 36
- Unit K features Temperature controlled warehouse & office space
- 10' Drive-In Doors, three phase power, ventilation access

LEARN MORE ABOUT THIS PROPERTY MarketRealEstate.com

narket

**UNIT A** 

**UNIT K** 

**RACHEL ROHRIG** 

303 444 4910 Rachel@MarketBoulder.com