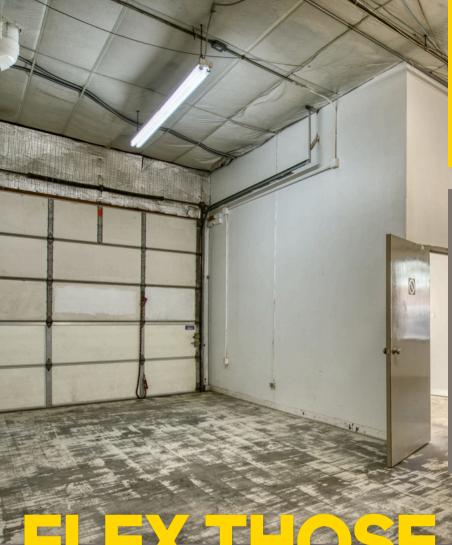

market

REAL ESTATE

Broomfield Flex Spaces for Lease

557 BURBANK ST | BROOMFIELD, CO

UNIT A

Size: 950 SF

Rate: \$15.00/SF + \$7.42 NNN

Available: Now

## PROPERTY HIGHLIGHTS

- Easy access to HWY 287 and only 0.5 miles from US 36
- Unit A features Temperature controlled warehouse & office space
- 10' Drive-In Doors, three phase power, ventilation access, shared restroom