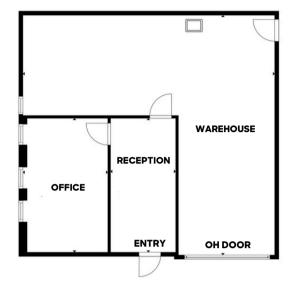

market

REAL ESTATE

Broomfield Flex Spaces for Lease

557 BURBANK ST | BROOMFIELD, CO

UNIT A

Size: 950 SF

Rate: \$15.00/SF + \$7.42 NNN

Available: Now

**UNITH** 

Size: 1,400 SF

Rate: \$15.00/SF + \$7.42 NNN

Available: Now

## PROPERTY HIGHLIGHTS

- Easy access to HWY 287 and only 0.5 miles from US 36
- Unit A features Temperature controlled warehouse & office space
- 10' Drive-In Doors, three phase power, ventilation access, shared restroom