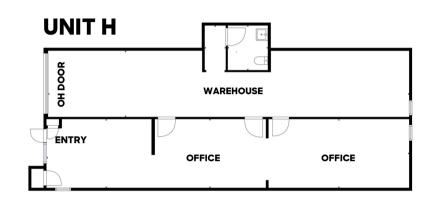

Size: 1,400 SF

Rate: \$15.00/SF + \$7.42 NNN

Available: Now

## FLEXIFICS FEELS

Get ready for a whole lot of good juju, the kind you can't just buy off the shelf... but you sure can lease it! These warehouse spaces are not only minutes away from Boulder's feel-good vibes, but they also come with some seriously good-vibe neighbors. So, why not hop on this wave of positivity and bring your vision to life right here? Let's keep this good thing going!

## PROPERTY HIGHLIGHTS

- Easy access to HWY 287 and only 0.5 miles from US 36
- Unit A features Temperature controlled warehouse & office space
- 10' Drive-In Doors, three phase power, ventilation access, shared restroom







LEARN MORE ABOUT THIS PROPERTY

MarketRealEstate.com

## market

## **UNIT A**



CLICK HERE for A virtual tour