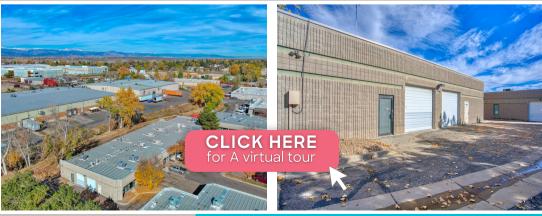

ase

557 BURBANK ST | BROOMFIELD, CO

UNIT A

Size: 950 SF

Rate: \$15.00/SF + \$7.42 NNN

Available: Now

**UNITH** 

Size: 1,400 SF

Rate: \$15.00/SF + \$7.42 NNN

Available: Now

## FLEXIFICS FEELS

Get ready for a whole lot of good juju, the kind you can't just buy off the shelf... but you sure can lease it! These warehouse spaces are not only minutes away from Boulder's feel-good vibes, but they also come with some seriously good-vibe neighbors. So, why not hop on this wave of positivity and bring your vision to life right here? Let's keep this good thing going!

## PROPERTY HIGHLIGHTS

- Easy access to HWY 287 and only 0.5 miles from US 36
- Unit A features Temperature controlled warehouse & office space
- 10' Drive-In Doors, three phase power, ventilation access, shared restroom







LEARN MORE ABOUT THIS PROPERTY

MarketRealEstate.com

## market

## **UNIT A**



CLICK HERE for A virtual tour