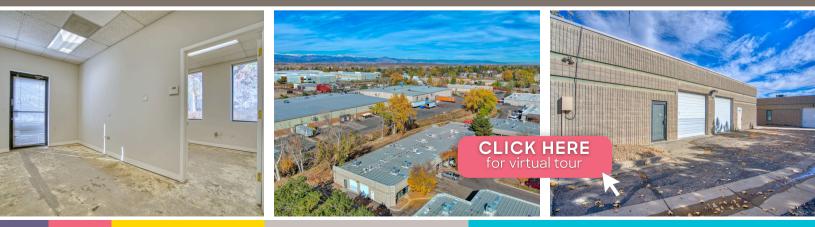

## Broomfield Flex Space for Lease 557 BURBANK ST, UNIT A BROOMFIELD, CO 80020

Size: 950 SF Rates: \$15.00/SF + \$7.42 NNN Available: Now

## FLEX THOSE FEE

Get ready for a whole lot of good juju, the kind you can't just buy off the shelf... but you sure can lease it! This warehouse is not only minutes away from Boulder's feel-good vibes, but it also comes with some seriously good-vibe neighbors. So, why not hop on this wave of positivity and bring your vision to life right here? Let's keep this good thing going!

## **PROPERTY HIGHLIGHTS**

- Easy access to HWY 287 and only 0.5 miles from US 36
- Temperature controlled warehouse & office
- 10' Drive-In Door, three phase power, ventilation access, shared restroom