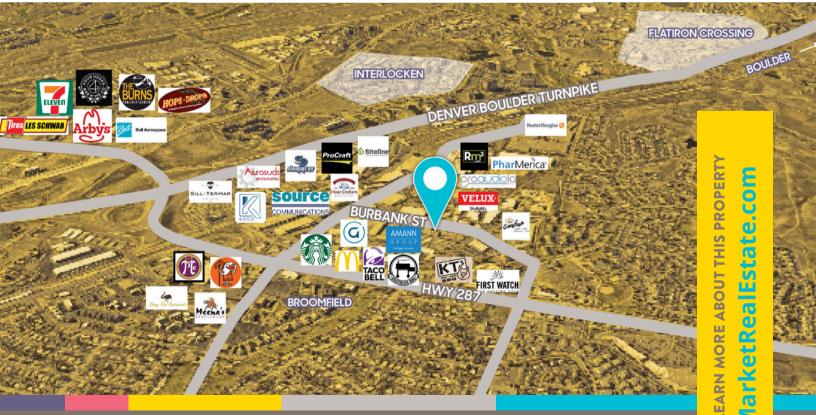

## **PROPERTY HIGHLIGHTS**

- Easy access to HWY 287 and only 0.5 miles from US 36
- Temperature controlled warehouse & office
- 10' Drive-In Door, three phase power, ventilation access, shared restroom

LEARN MORE ABOUT THIS PROPERTY MarketRealEstate.com

**RACHEL ROHRIG** 

303 444 4910 Rachel@MarketBoulder.com