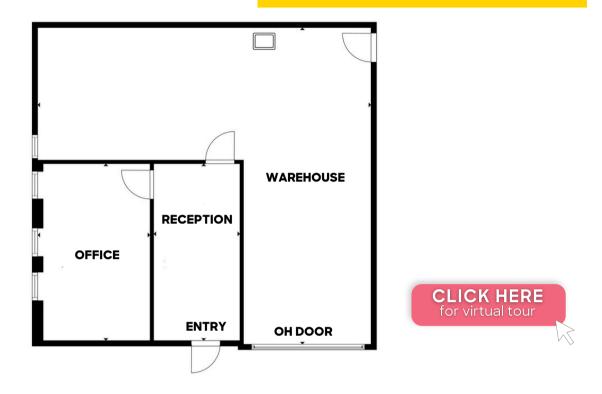

## Broomfield Flex Space for Lease 557 BURBANK ST, UNIT A BROOMFIELD, CO 80020

Size: 950 SF Rates: \$15.00/SF + \$7.42 NNN Available: Now

## **PROPERTY HIGHLIGHTS**

- Easy access to HWY 287 and only 0.5 miles from US 36
- Temperature controlled warehouse & office
- 10' Drive-In Door, three phase power, ventilation access, shared restroom