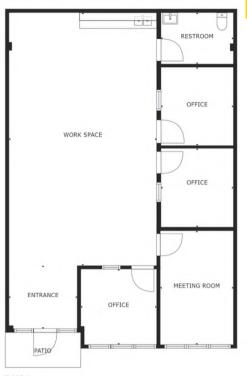

## Updated Office Space for Lease 580 BURBANK | BROOMFIELD, CO 80020 UNIT 120

Size: 1,280 SF Rates: \$15.00/SF + \$6.00 NNN Available: Now

#### **PROPERTY HIGHLIGHTS**

- High Ceilings and great natural light
- 4 private offices
- Conference room
- Kitchenette

LEARN MORE ABOUT THIS PROPERTY MarketRealEstate.com