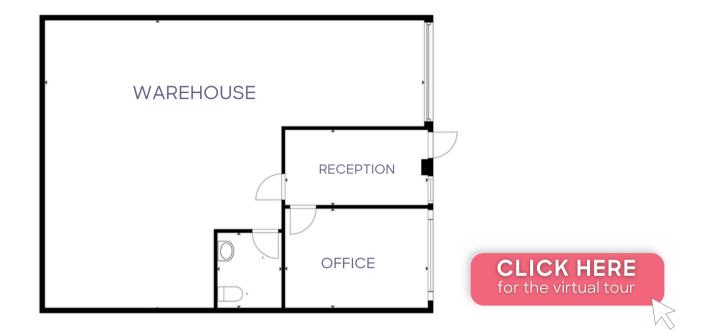

### **PROPERTY HIGHLIGHTS**

REALERE

- Easy access to HWY 287 and only 0.5 miles from US 36
- Reception, private office, and warehouse
- 10' Overhead Door, temperature controlled warehouse, high ceilings, sprinklered