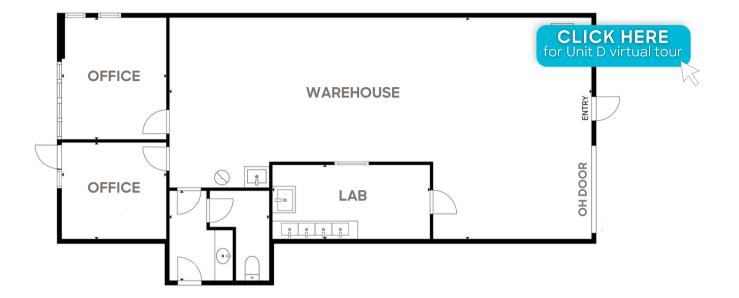

# Broomfield R&D Space for Lease 585 BURBANK ST, UNIT D BROOMFIELD, CO 80020

Size: 1,500 SF Rates: \$15.00/SF + \$7.42/SF NNN Available: Now

### **PROPERTY HIGHLIGHTS**

- Easy access to HWY 287 and only 0.5 miles from US 36
- Temperature controlled Warehouse
- 10' Drive-In Door, Three phase power, Three compartment sink, separate Lab room, shared restroom