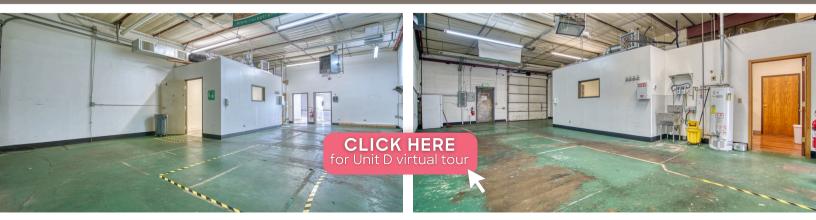

### **PROPERTY HIGHLIGHTS**

- Easy access to HWY 287 and only 0.5 miles from US 36
- Temperature controlled Warehouse
- 10' Drive-In Door, Three phase power, Three compartment sink, separate Lab room, shared restroom