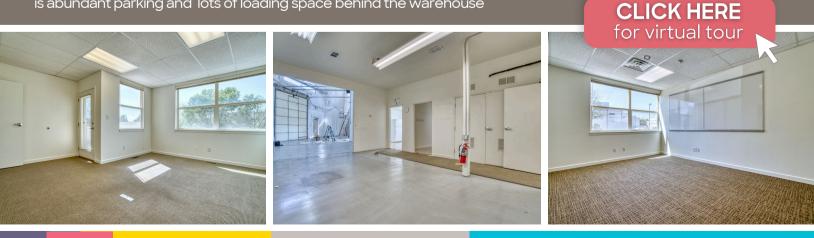

## ELEXINE EEEE

Grow your company here! This 3,800 SF functional endcap industrial/office features 20' clear ceiling heights, overhead doors, lab area, and gorgeous offices. The Colorado Technology Center (CTC) is home to several leading aerospace, manufacturing and high-tech companies and is ideally located in Louisville, Colorado, with immediate access to Hwy 36 and the Northwest Parkway (E-470) and an easy-tocommute to Boulder, Denver, Longmont, Denver Airport (DEN). Suite E is an end-cap unit with multiple 2nd Floor balconies with great views. There is abundant parking and lots of loading space behind the warehouse

## **PROPERTY DETAILS:**

- 20' Clear
- Grade Level Overhead Door
- On-site Parking
- Private Decks
- On-Site Shower

LEARN MORE ABOUT THIS PROPERTY MarketRealEstate.com

**RYAN BECKENHAUER** 303 444 1918 Ryan@MarketBoulder.com