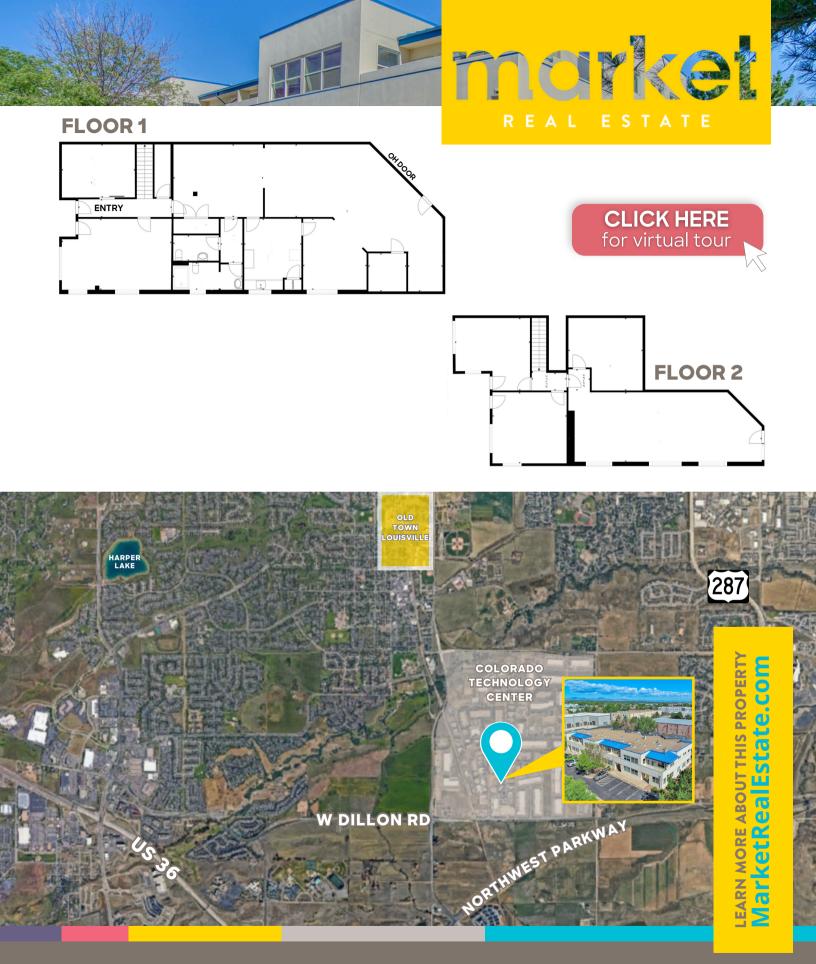

## 

Industrial Flex Space For Sale or Lease in the CTC

609 TAYLOR AVE | LOUISVILLE, CO UNIT E

Size: 3,800 SF Price: \$895,000.0 Rate: \$14.95/SF NNN Available: Now

## ELEXINE EEEE

Grow your company here! This 3,800 SF functional endcap industrial/office features 20' clear ceiling heights, overhead doors, lab area, and gorgeous offices. The Colorado Technology Center (CTC) is home to several leading aerospace, manufacturing and high-tech companies and is ideally located in Louisville, Colorado, with immediate access to Hwy 36 and the Northwest Parkway (E-470) and an easy-tocommute to Boulder, Denver, Longmont, Denver Airport (DEN). Suite E is an end-cap unit with multiple 2nd Floor balconies with great views. There is abundant parking and lots of loading space behind the warehouse