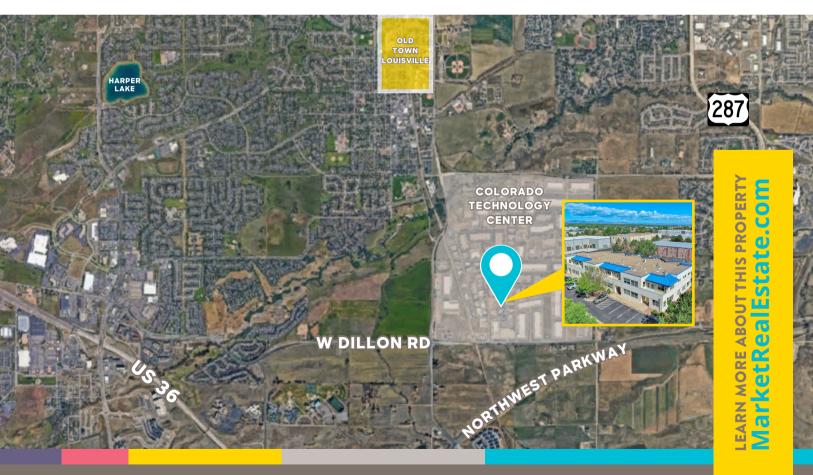

Grow your company here! This 3,800 SF functional endcap industrial/office features 20' clear ceiling heights, overhead doors, lab area, and gorgeous offices. The Colorado Technology Center (CTC) is home to several leading aerospace, manufacturing and high-tech companies and is ideally located in Louisville, Colorado, with immediate access to Hwy 36 and the Northwest Parkway (E-470) and an easy-to-commute to Boulder, Denver, Longmont, Denver Airport (DEN). Suite E is an end-cap unit with multiple 2nd Floor balconies with great views. There is abundant parking and lots of loading space behind the warehouse