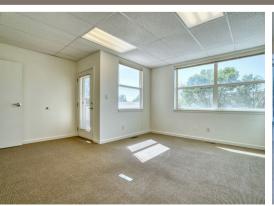

Grow your company here! This 3,800 SF functional endcap industrial/office features 20' clear ceiling heights, overhead doors, lab area, and gorgeous offices. The Colorado Technology Center (CTC) is home to several leading aerospace, manufacturing and high-tech companies and is ideally located in Louisville, Colorado, with immediate access to Hwy 36 and the Northwest Parkway (E-470) and an easy-to-commute to Boulder, Denver, Longmont, Denver Airport (DEN). Suite E is an end-cap unit with multiple 2nd Floor balconies with great views. There is abundant parking and lots of loading space behind the warehouse

## **PROPERTY DETAILS:**

- 70/30 Office/Warehouse
- Clear Height: 20'
- 208Y/120 volt: 3-Phase (TBC)
- Overhead Door