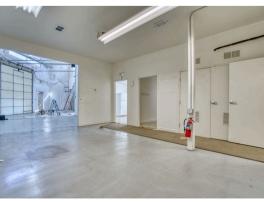

Grow your company here! This 3,800 SF functional endcap industrial/office features 20' clear ceiling heights, overhead doors, lab area, and gorgeous offices. The Colorado Technology Center (CTC) is home to several leading aerospace, manufacturing and high-tech companies and is ideally located in Louisville, Colorado, with immediate access to Hwy 36 and the Northwest Parkway (E-470) and an easy-to-commute to Boulder, Denver, Longmont, Denver Airport (DEN). Suite E is an end-cap unit with multiple 2nd Floor balconies with great views. There is abundant parking and lots of loading space behind the warehouse

## **PROPERTY DETAILS:**

- 70/30 Office/Warehouse
- Clear Height: 20'
- 208Y/120 volt: 3-Phase (TBC)
- Overhead Door