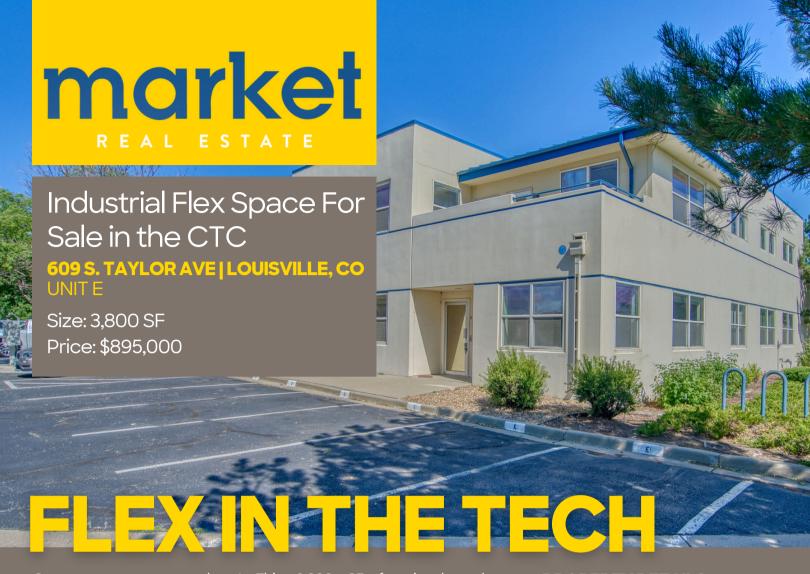

Grow your company here! This 3,800 SF functional endcap industrial/office features 20' clear ceiling heights, overhead doors, lab area, and gorgeous offices. The Colorado Technology Center (CTC) is home to several leading aerospace, manufacturing and high-tech companies and is ideally located in Louisville, Colorado, with immediate access to Hwy 36 and the Northwest Parkway (E-470) and an easy-to-commute to Boulder, Denver, Longmont, Denver Airport (DEN). Suite E is an end-cap unit with multiple 2nd Floor balconies with great views. There is abundant parking and lots of loading space behind the warehouse