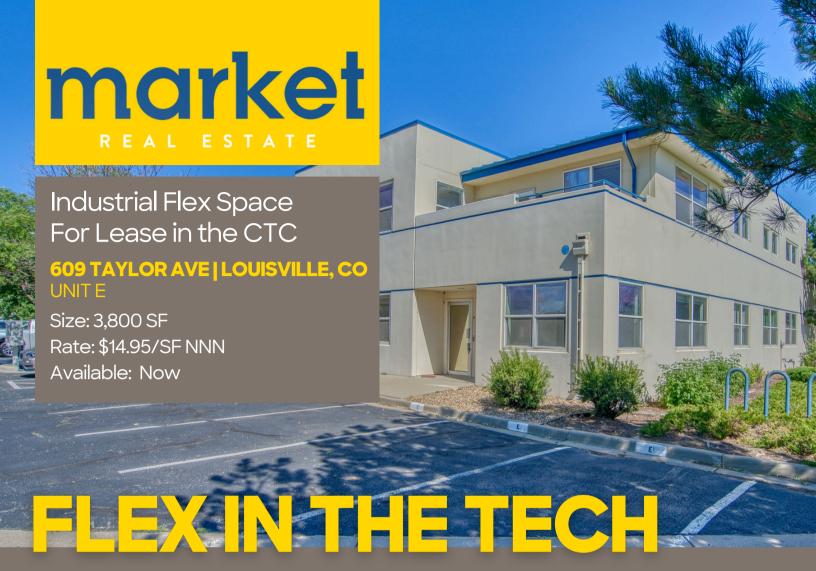

Grow your company here! This 3,800 SF functional endcap industrial/office features 20' clear ceiling heights, overhead doors, lab area, and gorgeous offices. The Colorado Technology Center (CTC) is home to several leading aerospace, manufacturing and high-tech companies and is ideally located in Louisville, Colorado, with immediate access to Hwy 36 and the Northwest Parkway (E-470) and an easy-to-commute to Boulder, Denver, Longmont, Denver Airport (DEN). Suite E is an end-cap unit with multiple 2nd Floor balconies with great views. There is abundant parking and lots of loading space behind the warehouse

## **PROPERTY DETAILS:**

- 20' Clear
- Grade Level Overhead Door
- On-site Parking
- Private Decks
- On-Site Shower