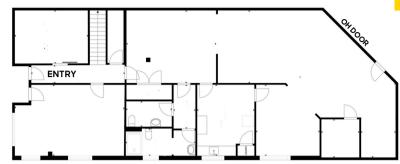

Grow your company here! This 3,800 SF functional endcap industrial/office features 20' clear ceiling heights, overhead doors, lab area, and gorgeous offices. The Colorado Technology Center (CTC) is home to several leading aerospace, manufacturing and high-tech companies and is ideally located in Louisville, Colorado, with immediate access to Hwy 36 and the Northwest Parkway (E-470) and an easy-to-commute to Boulder, Denver, Longmont, Denver Airport (DEN). Suite E is an end-cap unit with multiple 2nd Floor balconies with great views. There is abundant parking and lots of loading space behind the warehouse

## **PROPERTY DETAILS:**

- 20' Clear
- Grade Level Overhead Door
- On-site Parking
- Private Decks
- On-Site Shower









## FLOOR 1



**CLICK HERE** for virtual tour





## **BEN MYERS**

303 444 4994 Ben@MarketBoulder.com