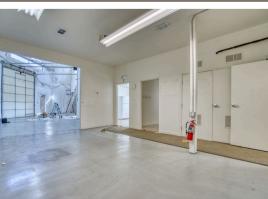

Grow your company here! This 3,800 SF functional endcap industrial/office features 20' clear ceiling heights, overhead doors, lab area, and gorgeous offices. The Colorado Technology Center (CTC) is home to several leading aerospace, manufacturing and high-tech companies and is ideally located in Louisville, Colorado, with immediate access to Hwy 36 and the Northwest Parkway (E-470) and an easy-to-commute to Boulder, Denver, Longmont, Denver Airport (DEN). Suite E is an end-cap unit with multiple 2nd Floor balconies with great views. There is abundant parking and lots of loading space behind the warehouse

## **PROPERTY DETAILS:**

- 20' Clear
- Grade Level Overhead Door
- On-site Parking
- Private Decks
- On-Site Shower