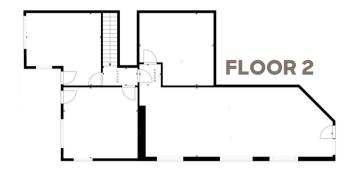

Grow your company here! This 3,800 SF functional endcap industrial/office features 20' clear ceiling heights, overhead doors, lab area, and gorgeous offices. The Colorado Technology Center (CTC) is home to several leading aerospace, manufacturing and high-tech companies and is ideally located in Louisville, Colorado, with immediate access to Hwy 36 and the Northwest Parkway (E-470) and an easy-to-commute to Boulder, Denver, Longmont, Denver Airport (DEN). Suite E is an end-cap unit with multiple 2nd Floor balconies with great views. There is abundant parking and lots of loading space behind the warehouse

## **PROPERTY DETAILS:**

- 20' Clear
- Grade Level Overhead Door
- On-site Parking
- Private Decks
- On-Site Shower









## FLOOR 1



**CLICK HERE** for virtual tour





## **BEN MYERS**

303 444 4994 Ben@MarketBoulder.com