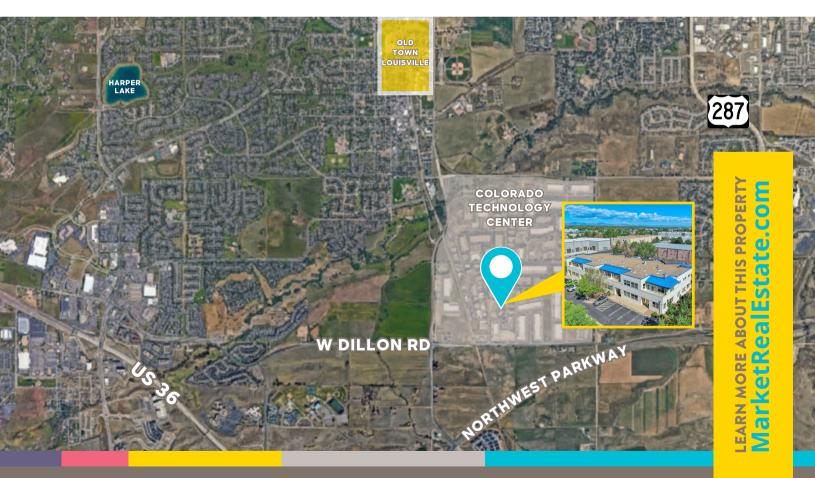

Grow your company here! This 3,800 SF functional endcap industrial/office features 20' clear ceiling heights, overhead doors, lab area, and gorgeous offices. The Colorado Technology Center (CTC) is home to several leading aerospace, manufacturing and high-tech companies and is ideally located in Louisville, Colorado, with immediate access to Hwy 36 and the Northwest Parkway (E-470) and an easy-to-commute to Boulder, Denver, Longmont, Denver Airport (DEN). Suite E is an end-cap unit with multiple 2nd Floor balconies with great views. There is abundant parking and lots of loading space behind the warehouse